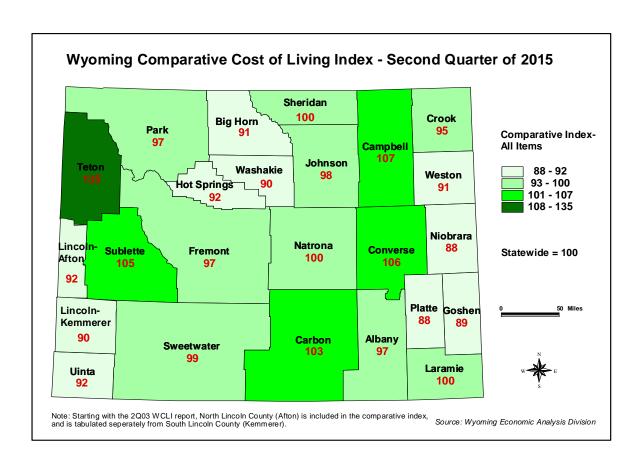

The Wyoming Cost of Living Index (WCLI) consists of two parts, **inflation**, which measures year-over-year change (annual) and the **Comparative Cost of Living Index** which compares each county's cost of living in one period (not over time). The inflation figures for the second quarter of 2015 represent the percent change in the price level of a standard basket of selected consumer items priced in the second quarter of 2015, compared with the price level of the same goods recorded one year ago (second quarter of 2014). The Comparative Cost of Living Index represents each county's price level compared to the statewide average (100) during a single time period, in this case, the second quarter of 2015.

For the second quarter of 2015, the Comparative Cost of Living Index ranked Teton (135) as the county with the highest **All Items** value, which means that the cost of living in Teton County was an estimated 35% higher than the statewide average in the quarter. Campbell County ranked second in the **All Items** Comparative Cost of Living Index (107).

The **Housing** category carries the largest weight in a consumer's budget and typically drives the overall Comparative Cost of Living Index values. Comparative Cost of Living Index data were

also produced by consumer category for every county. Counties with **Housing** category index values above the statewide average in the second quarter of 2015 included Teton (162), Campbell (113), Converse (112), Laramie (104), Carbon (104), Sublette (103), and Natrona (102). Historically, counties in Wyoming with mineral extraction industries tend to rank towards the top in the Comparative Cost of Living Index.

Counties with lower **All Items** Comparative Cost of Living Index values in the second quarter of 2015 included Platte (88), Niobrara (88), and Goshen (89). These counties have small, rural populations, without much mineral extraction, and typically show lower **All Items** Comparative Cost of Living Index values.

Comparative Cost of Living Index values for all counties in Wyoming are listed in Table 1 on page 4. Movement in ranking from a previous survey does not indicate that the price level has increased or decreased in a particular county. Instead, these values reflect relative price levels in each county, at the time of data collection, compared with the statewide average of 100.