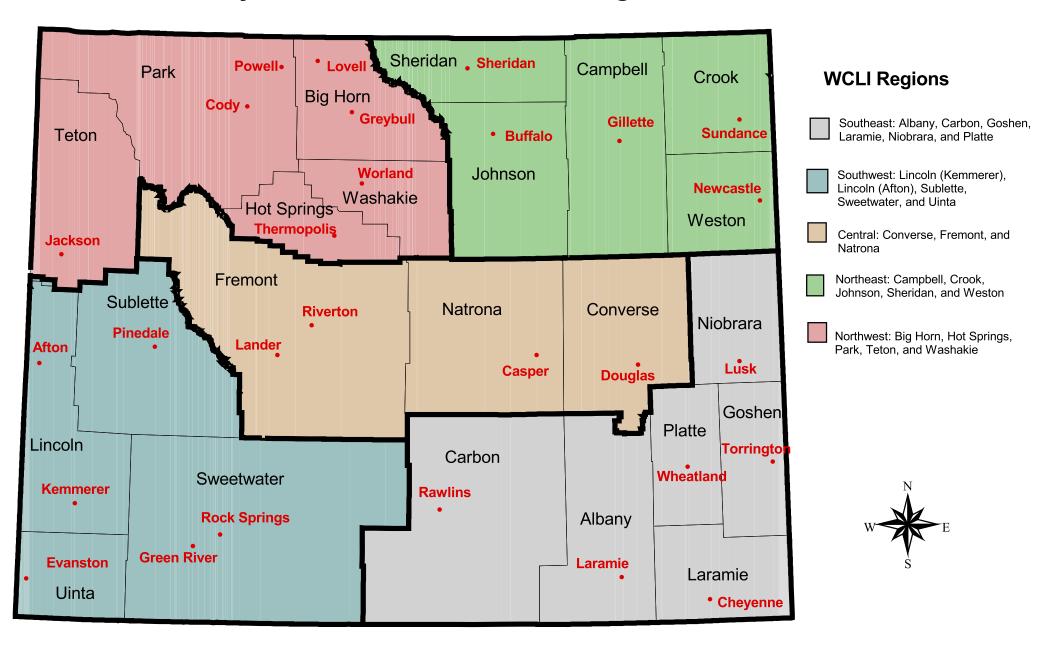

### Survey Methodology

The WCLI is produced biannually, the second quarter and fourth quarter. Price data are collected in twenty-eight cities and towns in Wyoming and the data are used to build a Comparative Cost of Living Index by county and to estimate overall inflation rates for Wyoming and the five designated regions of the State. A map of the twenty-eight cities where price data were collected is on page 5.

\* 4th Quarter represents the December to December and 2nd Quarter represents the June to June percent change in the US CPI-U. Regional Composition for Inflation Estimate:

Southeast: Albany, Carbon, Goshen, Laramie, Niobrara, and Platte counties.

Southwest: Lincoln-Kemmerer, Lincoln-Afton, Sublette, Sweetwater, and Uinta counties.

Central: Converse, Fremont, and Natrona counties.

Northeast: Campbell, Crook, Johnson, Sheridan, and Weston counties.

Northwest: Big Horn, Hot Springs, Park, Teton, and Washakie counties.

# **Surveyed Communities and WCLI Regions**

Note: Starting with the 2Q03 WCLI report, North Lincoln County (Afton) is included in the comparative index, and is tabulated seperately from South Lincoln County (Kemmerer).