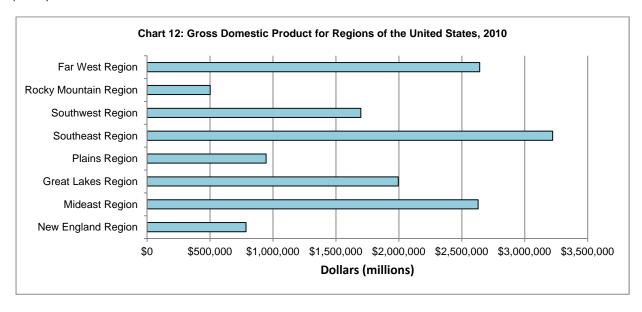

**Chart 12** shows Gross Domestic Product (GDP) by U.S. region in current dollars. The Rocky Mountain Region, consisting of Colorado, Idaho, Montana, Utah and Wyoming, had the lowest GDP of the eight regions with \$500 billion in 2010. The Southeast Region, including Alabama, Arkansas, Florida, Georgia, Kentucky, Louisiana, Mississippi, North Carolina, South Carolina, Tennessee, Virginia and West Virginia, led the regions with a GDP of \$3.2 trillion in 2010.