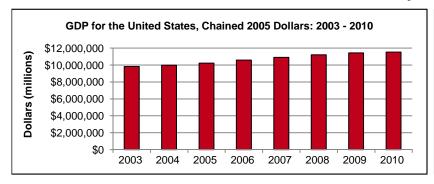

#### **United States**

From 2009 to 2010, the United States reported a 4.2% increase in current 10 GDP, \$13.8 trillion to \$14.4 trillion. Chained<sup>11</sup> (2005 dollars) GDP also registered an increase of 3.0% from \$12.9 trillion to \$12.5 trillion during this same time period.

Wyoming had the third smallest GDP (chained) in 2010. Behind Wyoming were North Dakota (\$31,833 million) and Vermont (\$22,857 million).

Current and chained U.S. GDP are shown in Chart 8 and Chart 9. Chart 9 shows the decline (-4.4%) in real GDP for the U.S between 2007 and 2009, a drop from \$13.1 trillion to \$12.5 trillion.

**Chart 10** and **Chart 11** display Wyoming GDP in both current and chained (2005) dollars between 2003 and 2010. Over this period, real GDP growth in Wyoming (24.4%) exceeded real GDP growth in the U.S. (9.4%).