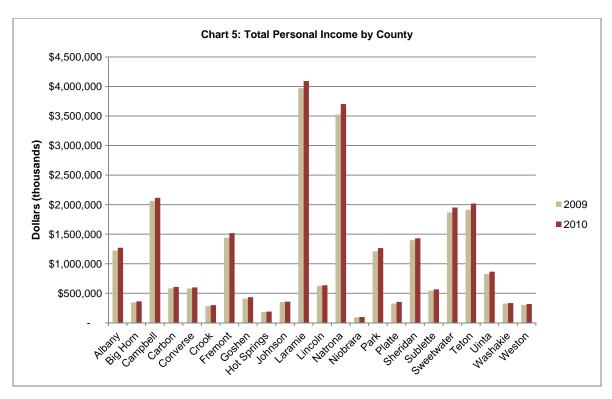

Total personal income by county is exhibited in **Chart 5**. All twenty three counties demonstrated positive TPI growth from 2009 to 2010.

<sup>&</sup>lt;sup>5</sup> Income is broadly defined as revenue from all sources, i.e. businesses; Federal, State, local and foreign governments; households; and institutions.