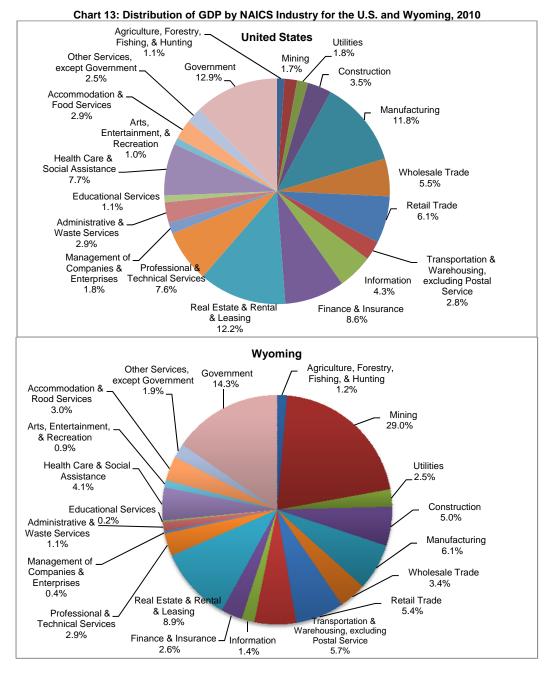

# Wyoming

The sectors leading the United States' GDP in 2010 were Government (12.9%), Real Estate and Rental and Leasing (12.2%), and Manufacturing (11.8%).

The *Mining* sector comprised 29.0% of Wyoming's GDP in 2010, compared to only 1.7% of U.S. GDP.

Distribution of GDP by NAICS industry for the U.S. and Wyoming is shown above in **Chart 13**. Wyoming's *Mining and Government* contributed the most to state GDP in 2010. *Education Services* had the smallest contribution to Wyoming's GDP, 0.4%, in 2010.