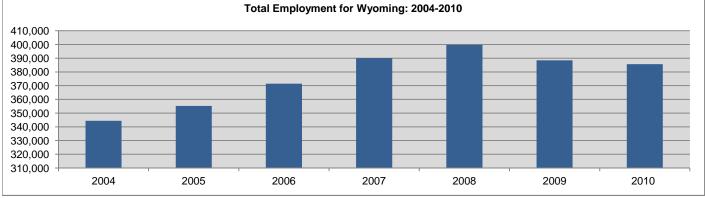

# **Wyoming**

Between 2009 and 2010, total employment in Wyoming fell by 2,724 jobs, or 0.7%.

Despite a decrease in employment since 2008, the percent change in total employment in Wyoming from 2004 to 2010 remained the third highest in the nation at 12%, or 41,378 jobs. This was due to outstanding growth between 2004 and 2008, when 55,424 jobs were added to the workforce.

Between 2004 and 2010, Wyoming exhibited the third largest percentage increase in total employment in the United States behind Texas (13.2%) and Utah (12.5%).

As depicted in **Chart 1**, all twenty three counties in Wyoming exhibited employment growth between 2004 and 2010. During this period the counties that registered the largest increases in total employment include Sublette (58.5%) and Campbell (27.8%).

# C: TOTAL EMPLOYMENT BY TYPE AND INDUSTRY

United States: 2004 – 2010 Wyoming: 2004 – 2010 Counties: 2004 – 2010

Total Employment for the United States, Individual States, and the District of Columbia

|                      | 2004        | 2005        | 2006        | 2007        | 2008        | 2009        | 2010        | % Change 2004-2010 |
|----------------------|-------------|-------------|-------------|-------------|-------------|-------------|-------------|--------------------|
| United States        | 169,026,700 | 172,551,400 | 176,124,600 | 179,899,700 | 179,644,900 | 174,208,800 | 173,767,400 | 2.8                |
| Alabama              | 2,440,586   | 2,504,522   | 2,564,654   | 2,633,075   | 2,610,979   | 2,511,278   | 2,495,776   | 2.3                |
| Alaska               | 417,158     | 425,003     | 434,404     | 442,225     | 445,669     | 444,750     | 447,852     | 7.4                |
| Arizona              | 3,039,930   | 3,208,243   | 3,369,783   | 3,465,578   | 3,407,829   | 3,235,139   | 3,201,494   | 5.3                |
| Arkansas             | 1,500,992   | 1,531,355   | 1,565,130   | 1,582,366   | 1,581,061   | 1,546,305   | 1,547,248   | 3.1                |
| California           | 19,795,120  | 20,161,425  | 20,514,148  | 20,965,534  | 20,706,409  | 19,912,099  | 19,770,765  | -0.1               |
| Colorado             | 2,954,228   | 3,031,024   | 3,101,493   | 3,211,942   | 3,250,658   | 3,166,167   | 3,155,303   | 6.8                |
| Connecticut          | 2,139,139   | 2,168,508   | 2,199,608   | 2,243,205   | 2,254,645   | 2,194,486   | 2,180,862   | 2.0                |
| Delaware             | 519,512     | 530,211     | 540,399     | 549,028     | 549,120     | 530,325     | 528,574     | 1.7                |
| District of Columbia | 774,165     | 781,648     | 791,323     | 803,456     | 810,340     | 812,538     | 825,469     | 6.6                |
| Florida              | 9,661,605   | 10,087,925  | 10,407,355  | 10,577,330  | 10,324,513  | 9,908,275   | 9,866,177   | 2.1                |
| Georgia              | 5,058,407   | 5,233,899   | 5,392,604   | 5,532,258   | 5,511,942   | 5,310,309   | 5,274,086   | 4.3                |
| Hawaii               | 797,427     | 822,245     | 843,333     | 867,871     | 862,887     | 835,567     | 832,721     | 4.4                |
| Idaho                | 826,482     | 861,500     | 904,760     | 932,650     | 924,151     | 883,822     | 877,367     | 6.2                |
| Illinois             | 7,250,420   | 7,335,894   | 7,448,480   | 7,571,715   | 7,553,822   | 7,309,882   | 7,276,338   | 0.4                |
| Indiana              | 3,586,423   | 3,626,252   | 3,665,740   | 3,715,676   | 3,679,500   | 3,522,441   | 3,534,944   | -1.4               |
| Iowa                 | 1,903,639   | 1,937,357   | 1,966,163   | 1,990,712   | 1,996,510   | 1,958,361   | 1,953,129   | 2.6                |
| Kansas               | 1,746,540   | 1,760,747   | 1,794,329   | 1,844,083   | 1,860,119   | 1,816,482   | 1,805,242   | 3.4                |
| Kentucky             | 2,309,719   | 2,343,482   | 2,380,834   | 2,420,061   | 2,410,191   | 2,336,091   | 2,341,900   | 1.4                |
| Louisiana            | 2,443,228   | 2,415,247   | 2,432,176   | 2,528,895   | 2,576,136   | 2,556,084   | 2,548,627   | 4.3                |
| Maine                | 807,703     | 810,468     | 818,814     | 830,043     | 826,745     | 805,100     | 800,692     | -0.9               |
| Maryland             | 3,240,172   | 3,308,776   | 3,368,182   | 3,439,165   | 3,434,704   | 3,365,836   | 3,364,818   | 3.8                |
| Massachusetts        | 4,015,738   | 4,056,052   | 4,117,311   | 4,194,623   | 4,209,768   | 4,113,976   | 4,130,436   | 2.9                |
| Michigan             | 5,454,041   | 5,480,222   | 5,468,471   | 5,456,484   | 5,327,986   | 5,040,741   | 5,040,449   | -7.6               |
| Minnesota            | 3,383,704   | 3,446,265   | 3,491,927   | 3,535,540   | 3,524,364   | 3,424,891   | 3,420,308   | 1.1                |
| Mississippi          | 1,471,390   | 1,485,315   | 1,511,672   | 1,544,914   | 1,541,762   | 1,497,428   | 1,493,090   | 1.5                |
| Missouri             | 3,472,891   | 3,526,364   | 3,579,117   | 3,641,832   | 3,625,330   | 3,525,007   | 3,489,759   | 0.5                |
| Montana              | 588,961     | 603,388     | 622,545     | 640,633     | 641,851     | 625,726     | 623,648     | 5.9                |
| Nebraska             | 1,184,064   | 1,197,727   | 1,213,146   | 1,233,860   | 1,241,317   | 1,227,166   | 1,225,667   | 3.5                |
| Nevada               | 1,438,031   | 1,530,356   | 1,606,467   | 1,650,240   | 1,621,862   | 1,518,682   | 1,494,668   | 3.9                |
| New Hampshire        | 810,548     | 825,020     | 834,791     | 848,118     | 844,001     | 820,822     | 817,200     | 0.8                |
| New Jersey           | 4,894,294   | 4,980,350   | 5,059,218   | 5,121,074   | 5,120,430   | 4,991,709   | 4,962,090   | 1.4                |
| New Mexico           | 1,023,303   | 1,046,746   | 1,076,098   | 1,100,589   | 1,103,132   | 1,070,937   | 1,064,452   | 4.0                |
| New York             | 10,509,161  | 10,648,866  | 10,787,589  | 11,044,506  | 11,166,653  | 10,954,351  | 10,973,106  | 4.4                |
| North Carolina       | 4,963,074   | 5,093,408   | 5,250,753   | 5,436,636   | 5,425,100   | 5,229,204   | 5,201,605   | 4.8                |
| North Dakota         | 453,638     | 462,680     | 472,378     | 482,132     | 491,394     | 492,655     | 502,780     | 10.8               |
| Ohio                 | 6,677,697   | 6,722,669   | 6,761,906   | 6,810,557   | 6,745,551   | 6,478,941   | 6,451,236   | -3.4               |
| Oklahoma             | 1,988,513   | 2,031,887   | 2,091,175   | 2,144,115   | 2,186,962   | 2,140,927   | 2,135,219   | 7.4                |
| Oregon               | 2,137,067   | 2,199,828   | 2,263,610   | 2,317,876   | 2,307,058   | 2,206,095   | 2,201,451   | 3.0                |
| Pennsylvania         | 6,978,825   | 7,084,194   | 7,186,095   | 7,270,927   | 7,289,272   | 7,120,222   | 7,137,155   | 2.3                |
| Rhode Island         | 599,975     | 604,307     | 609,775     | 615,605     | 607,209     | 587,215     | 586,837     | -2.2               |
| South Carolina       | 2,384,003   | 2,428,172   | 2,490,555   | 2,567,147   | 2,557,139   | 2,457,616   | 2,452,425   | 2.9                |
| South Dakota         | 519,452     | 529,475     | 540,441     | 551,069     | 559,692     | 555,014     | 556,467     | 7.1                |
| Tennessee            | 3,529,765   | 3,597,296   | 3,666,245   | 3,727,351   | 3,692,894   | 3,543,539   | 3,541,421   | 0.3                |
| Texas                | 12,616,501  | 13,012,291  | 13,500,280  | 14,024,509  | 14,388,207  | 14,229,341  | 14,285,773  | 13.2               |
| Utah                 | 1,452,584   | 1,516,532   | 1,596,933   | 1,674,854   | 1,686,378   | 1,634,833   | 1,633,794   | 12.5               |
| Vermont              | 415,436     | 420,451     | 423,778     | 429,113     | 428,265     | 418,683     | 419,703     | 1.0                |
| Virginia             | 4,574,960   | 4,693,310   | 4,771,956   | 4,866,173   | 4,872,273   | 4,766,366   | 4,764,809   | 4.1                |
| Washington           | 3,581,947   | 3,683,542   | 3,796,256   | 3,924,717   | 3,959,591   | 3,826,777   | 3,793,568   | 5.9                |
| West Virginia        | 881,469     | 893,577     | 906,983     | 920,610     | 924,194     | 905,923     | 907,301     | 2.9                |
| Wisconsin            | 3,468,730   | 3,510,178   | 3,551,945   | 3,586,955   | 3,577,568   | 3,454,231   | 3,445,878   | -0.7               |
| Wyoming              | 344,343     | 355,201     | 371,472     | 390,073     | 399,767     | 388,445     | 385,721     | 12.0               |
| ,-······             | 5,0 .0      | 555,E01     | J, 11 Z     | 555,515     | 555,157     | 333,110     | 333,121     | 12.0               |