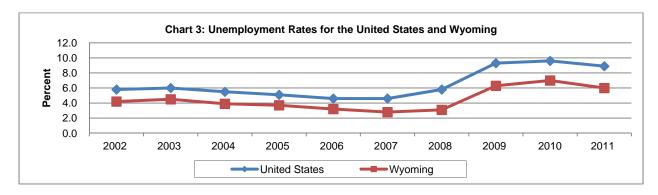

**Chart 3** illustrates unemployment rates for the U.S. and Wyoming. Wyoming has generally has lower unemployment rates than the United State. By 2011, neither have reached pre-recession levels.

As seen in **Chart 4**, the Wyoming counties with the lowest unemployment rates in 2011 were Sublette (3.5%), Albany (4.6%), and Campbell (4.6%). The counties with the highest unemployment rates were Lincoln (8.3%), Teton (7.6%), Johnson (7.1%), and Fremont (7.1%).