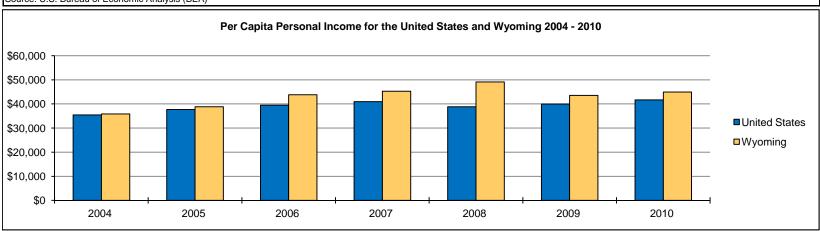

# United States Wyoming

Per capita personal income (PCI)<sup>7</sup> in the United States was \$41,663 in 2010, a 4.3% increase from 2009.

In 2010, Wyoming PCI was \$44,961, \$3,298 above the national average. Wyoming's PCI increased 3.2% from 2009.

**Chart 6** displays per capita personal income by county for Wyoming in 2010.

**Teton County** had the highest PCI in the State at \$94,672, or 210% of Wyoming's PCI (\$44,961). Teton has consistently possessed the highest PCI in the State due to the dividends and interest components of income.

**Sublette County** demonstrated Wyoming's second highest PCI of \$55,342. Sublette County is home to two of the nation's largest natural gas fields, the Pinedale Anticline and Jonah Field. Higher wages associated with *Mining* sector and small population-size were the reasons for Sublette's high PCI.