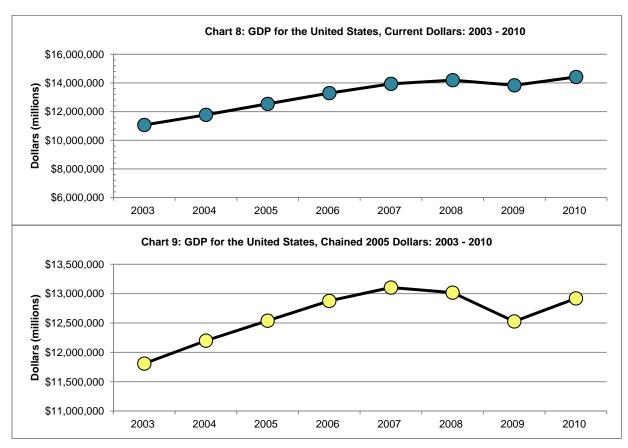

#### **United States**

From 2009 to 2010, the United States reported a 4.2% increase in current 10 GDP, \$13.8 trillion to \$14.4 trillion. Chained<sup>11</sup> (2005 dollars) GDP also registered an increase of 3.0% from \$12.9 trillion to \$12.5 trillion during this same time period.

Wyoming had the third smallest GDP (chained) in 2010. Behind Wyoming were North Dakota (\$31,833 million) and Vermont (\$22,857 million).

Current and chained U.S. GDP are shown in Chart 8 and Chart 9. Chart 9 shows the decline (-4.4%) in real GDP for the U.S between 2007 and 2009, a drop from \$13.1 trillion to \$12.5 trillion.