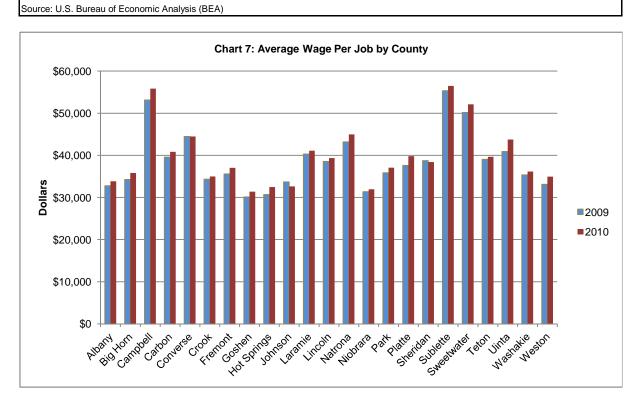

#### Wyoming

In 2010, Wyoming ranked 25<sup>th</sup> in the nation with an average wage per job of \$42,768, an increase from \$41,467 in 2009.

Only three counties registered a decrease in the average wage per job between 2009 and 2010, Johnson (-3.1%), Sheridan (-0.9%), and Converse (-0.002). All other Wyoming counties experienced growth.

The counties with the highest average wage per job in 2010 were Sublette (\$56,489), Campbell (\$55,832), and Sweetwater (\$52,115). The counties with the lowest average wage per job were Goshen (\$31,367), Niobrara (\$31,938), and Hot Springs (\$32,584).

Average wage per job by county is depicted in **Chart 7**. All but three of Wyoming's counties registered an increase in the average wage per job between 2009 and 2010.

<sup>&</sup>lt;sup>8</sup> Average wage per job is defined as total wages and salaries in a certain area divided by the number of full and part-time jobs. Supplements to wages, including bonuses, paid vacation, and retirement incentives are not included.