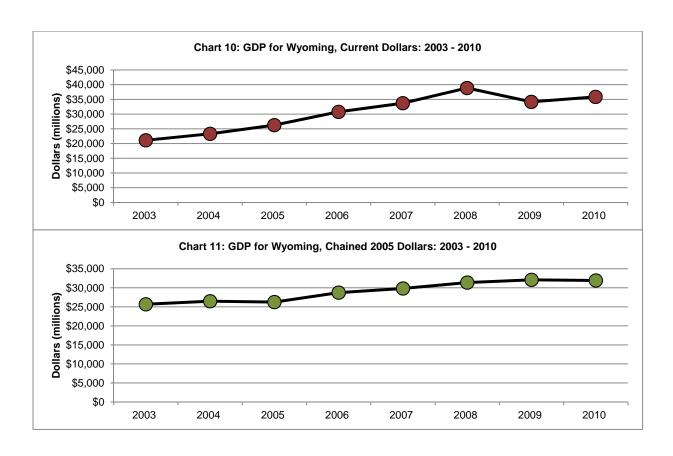

# Wyoming

Current GDP for Wyoming in 2010 was \$35,845 million. Chained GDP exhibited a decline of -0.53% from \$32,088 million in 2009 to \$31,919 million in 2010. The only other state to experience negative growth in real GDP from 2009 to 2010 was Alaska (-1.0%).

**Chart 10** and **Chart 11** display Wyoming GDP in both current and chained (2005) dollars between 2003 and 2010. Over this period, real GDP growth in Wyoming (24.4%) exceeded real GDP growth in the U.S. (9.4%).