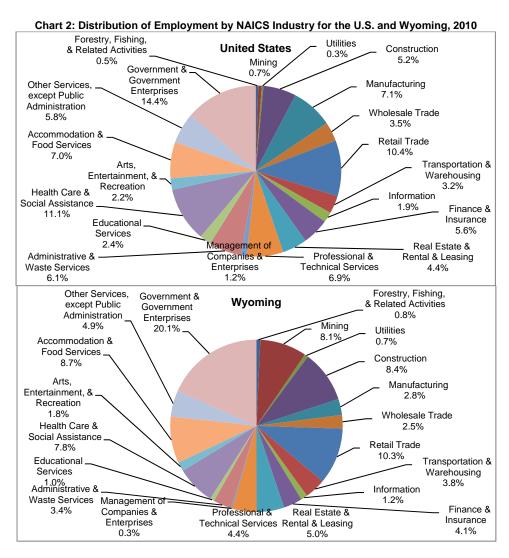

The sectors that exhibited the largest declines were *Construction* (-5.7%), *Retail Trade* (-3.5%), and *Wholesale Trade* (-3.0%).

**Chart 2** displays the distribution of employment by sector according to the 20 main NAICS industry sectors in the United States and Wyoming.