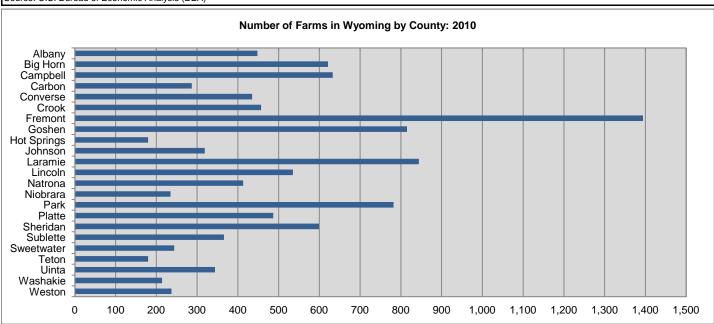

# Farm Earnings

Over half of Wyoming's counties reported negative farm earnings in 2010. The only counties to report positive farm earnings in 2010 were Big Horn, Goshen, Laramie, Lincoln, Niobrara, Platte, Sweetwater, Teton and Washakie. Negative farm earnings for the remaining fourteen counties can be attributed to high production expenses, including increased feed and fuel costs.

Source: Bureau of Economic Analysis (BEA)

Chart 14 illustrates farm earnings and number of farms for Wyoming counties in 2010.