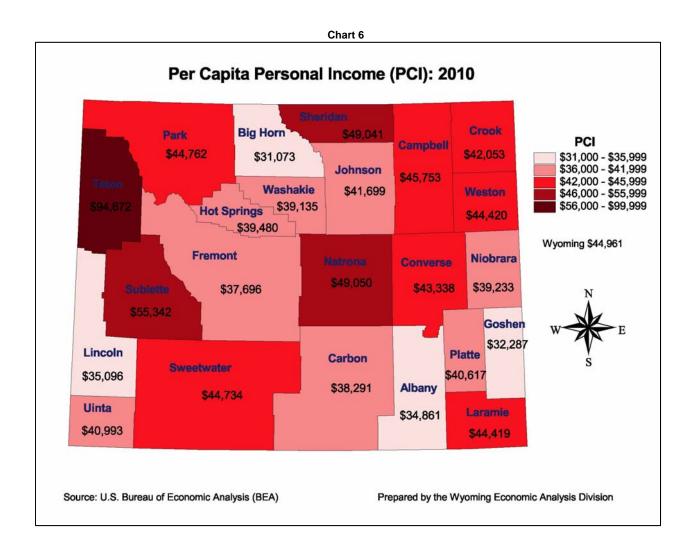

**Chart 6** displays per capita personal income by county for Wyoming in 2010.

**Teton County** had the highest PCI in the State at \$94,672, or 210% of Wyoming's PCI (\$44,961). Teton has consistently possessed the highest PCI in the State due to the dividends and interest components of income.

**Sublette County** demonstrated Wyoming's second highest PCI of \$55,342. Sublette County is home to two of the nation's largest natural gas fields, the Pinedale Anticline and Jonah Field. Higher wages associated with *Mining* sector and small population-size were the reasons for Sublette's high PCI.