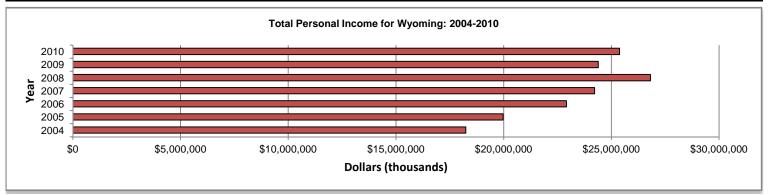

### **Wyoming**

From 2009 to 2010, Wyoming was ahead of the United States in percent TPI growth with an increase of 4.1%, or \$991.4 million.

Platte (8.3%), Goshen (6.3%), and Niobrara (6.3%) counties displayed the greatest statewide percentage increases in TPI between 2009 and 2010.

Total personal income by county is exhibited in **Chart 5**. All twenty three counties demonstrated positive TPI growth from 2009 to 2010.

<sup>&</sup>lt;sup>5</sup> Income is broadly defined as revenue from all sources, i.e. businesses; Federal, State, local and foreign governments; households; and institutions.