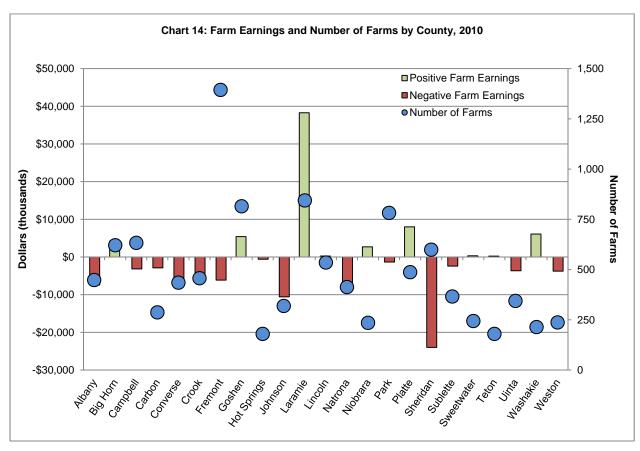

# Farm Earnings

Over half of Wyoming's counties reported negative farm earnings in 2010. The only counties to report positive farm earnings in 2010 were Big Horn, Goshen, Laramie, Lincoln, Niobrara, Platte, Sweetwater, Teton and Washakie. Negative farm earnings for the remaining fourteen counties can be attributed to high production expenses, including increased feed and fuel costs.

Source: Bureau of Economic Analysis (BEA)

Chart 14 illustrates farm earnings and number of farms for Wyoming counties in 2010.