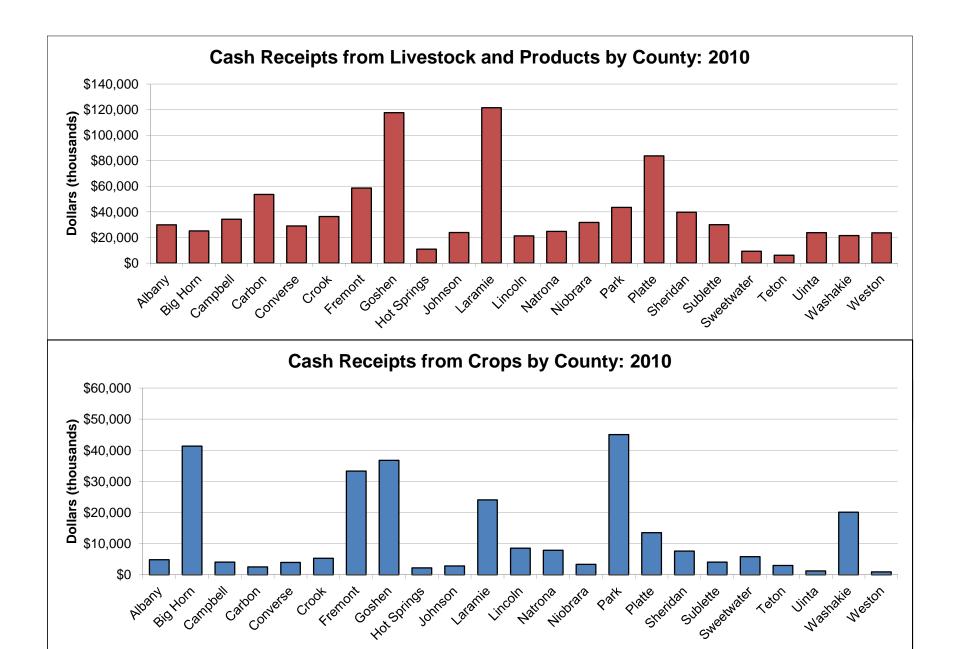

# Farm Earnings

Over half of Wyoming's counties reported negative farm earnings in 2010. The only counties to report positive farm earnings in 2010 were Big Horn, Goshen, Laramie, Lincoln, Niobrara, Platte, Sweetwater, Teton and Washakie. Negative farm earnings for the remaining fourteen counties can be attributed to high production expenses, including increased feed and fuel costs.

Source: Bureau of Economic Analysis (BEA)

Chart 14 illustrates farm earnings and number of farms for Wyoming counties in 2010.