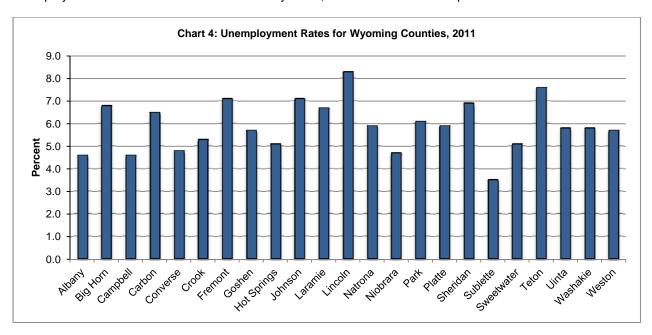

**Chart 3** illustrates unemployment rates for the U.S. and Wyoming. Wyoming has generally has lower unemployment rates than the United State. By 2011, neither have reached pre-recession levels.

As seen in **Chart 4**, the Wyoming counties with the lowest unemployment rates in 2011 were Sublette (3.5%), Albany (4.6%), and Campbell (4.6%). The counties with the highest unemployment rates were Lincoln (8.3%), Teton (7.6%), Johnson (7.1%), and Fremont (7.1%).