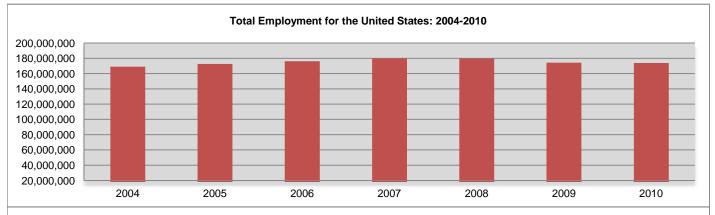

#### **United States**

From 2007 to 2010, the United States has not experienced an annual increase in total employment (number of jobs)<sup>1</sup>.

Total employment in the United States declined 0.3%, or 441,400 jobs, from 2009 to 2010, an improvement from the 3.0% decline (5,436,100 jobs) between 2008 and 2009.

Although employment is falling at a decelerating rate, total employment in the United States continues to trend downward.

Still, between 2004 and 2010, employment has experienced net growth of 2.8% (4,740,700 jobs).

# C: TOTAL EMPLOYMENT BY TYPE AND INDUSTRY

United States: 2004 – 2010 Wyoming: 2004 – 2010 Counties: 2004 – 2010

Total Employment for the United States, Individual States, and the District of Columbia

|                      | 2004        | 2005        | 2006        | 2007        | 2008        | 2009        | 2010        | % Change 2004-2010 |
|----------------------|-------------|-------------|-------------|-------------|-------------|-------------|-------------|--------------------|
| United States        | 169,026,700 | 172,551,400 | 176,124,600 | 179,899,700 | 179,644,900 | 174,208,800 | 173,767,400 | 2.8                |
| Alabama              | 2,440,586   | 2,504,522   | 2,564,654   | 2,633,075   | 2,610,979   | 2,511,278   | 2,495,776   | 2.3                |
| Alaska               | 417,158     | 425,003     | 434,404     | 442,225     | 445,669     | 444,750     | 447,852     | 7.4                |
| Arizona              | 3,039,930   | 3,208,243   | 3,369,783   | 3,465,578   | 3,407,829   | 3,235,139   | 3,201,494   | 5.3                |
| Arkansas             | 1,500,992   | 1,531,355   | 1,565,130   | 1,582,366   | 1,581,061   | 1,546,305   | 1,547,248   | 3.1                |
| California           | 19,795,120  | 20,161,425  | 20,514,148  | 20,965,534  | 20,706,409  | 19,912,099  | 19,770,765  | -0.1               |
| Colorado             | 2,954,228   | 3,031,024   | 3,101,493   | 3,211,942   | 3,250,658   | 3,166,167   | 3,155,303   | 6.8                |
| Connecticut          | 2,139,139   | 2,168,508   | 2,199,608   | 2,243,205   | 2,254,645   | 2,194,486   | 2,180,862   | 2.0                |
| Delaware             | 519,512     | 530,211     | 540,399     | 549,028     | 549,120     | 530,325     | 528,574     | 1.7                |
| District of Columbia | 774,165     | 781,648     | 791,323     | 803,456     | 810,340     | 812,538     | 825,469     | 6.6                |
| Florida              | 9,661,605   | 10,087,925  | 10,407,355  | 10,577,330  | 10,324,513  | 9,908,275   | 9,866,177   | 2.1                |
| Georgia              | 5,058,407   | 5,233,899   | 5,392,604   | 5,532,258   | 5,511,942   | 5,310,309   | 5,274,086   | 4.3                |
| Hawaii               | 797,427     | 822,245     | 843,333     | 867,871     | 862,887     | 835,567     | 832,721     | 4.4                |
| Idaho                | 826,482     | 861,500     | 904,760     | 932,650     | 924,151     | 883,822     | 877,367     | 6.2                |
| Illinois             | 7,250,420   | 7,335,894   | 7,448,480   | 7,571,715   | 7,553,822   | 7,309,882   | 7,276,338   | 0.4                |
| Indiana              | 3,586,423   | 3,626,252   | 3,665,740   | 3,715,676   | 3,679,500   | 3,522,441   | 3,534,944   | -1.4               |
| Iowa                 | 1,903,639   | 1,937,357   | 1,966,163   | 1,990,712   | 1,996,510   | 1,958,361   | 1,953,129   | 2.6                |
| Kansas               | 1,746,540   | 1,760,747   | 1,794,329   | 1,844,083   | 1,860,119   | 1,816,482   | 1,805,242   | 3.4                |
| Kentucky             | 2,309,719   | 2,343,482   | 2,380,834   | 2,420,061   | 2,410,191   | 2,336,091   | 2,341,900   | 1.4                |
| Louisiana            | 2,443,228   | 2,415,247   | 2,432,176   | 2,528,895   | 2,576,136   | 2,556,084   | 2,548,627   | 4.3                |
| Maine                | 807,703     | 810,468     | 818,814     | 830,043     | 826,745     | 805,100     | 800,692     | -0.9               |
| Maryland             | 3,240,172   | 3,308,776   | 3,368,182   | 3,439,165   | 3,434,704   | 3,365,836   | 3,364,818   | 3.8                |
| Massachusetts        | 4,015,738   | 4,056,052   | 4,117,311   | 4,194,623   | 4,209,768   | 4,113,976   | 4,130,436   | 2.9                |
| Michigan             | 5,454,041   | 5,480,222   | 5,468,471   | 5,456,484   | 5,327,986   | 5,040,741   | 5,040,449   | -7.6               |
| Minnesota            | 3,383,704   | 3,446,265   | 3,491,927   | 3,535,540   | 3,524,364   | 3,424,891   | 3,420,308   | 1.1                |
| Mississippi          | 1,471,390   | 1,485,315   | 1,511,672   | 1,544,914   | 1,541,762   | 1,497,428   | 1,493,090   | 1.5                |
| Missouri             | 3,472,891   | 3,526,364   | 3,579,117   | 3,641,832   | 3,625,330   | 3,525,007   | 3,489,759   | 0.5                |
| Montana              | 588,961     | 603,388     | 622,545     | 640,633     | 641,851     | 625,726     | 623,648     | 5.9                |
| Nebraska             | 1,184,064   | 1,197,727   | 1,213,146   | 1,233,860   | 1,241,317   | 1,227,166   | 1,225,667   | 3.5                |
| Nevada               | 1,438,031   | 1,530,356   | 1,606,467   | 1,650,240   | 1,621,862   | 1,518,682   | 1,494,668   | 3.9                |
| New Hampshire        | 810,548     | 825,020     | 834,791     | 848,118     | 844,001     | 820,822     | 817,200     | 0.8                |
| New Jersey           | 4,894,294   | 4,980,350   | 5,059,218   | 5,121,074   | 5,120,430   | 4,991,709   | 4,962,090   | 1.4                |
| New Mexico           | 1,023,303   | 1,046,746   | 1,076,098   | 1,100,589   | 1,103,132   | 1,070,937   | 1,064,452   | 4.0                |
| New York             | 10,509,161  | 10,648,866  | 10,787,589  | 11,044,506  | 11,166,653  | 10,954,351  | 10,973,106  | 4.4                |
| North Carolina       | 4,963,074   | 5,093,408   | 5,250,753   | 5,436,636   | 5,425,100   | 5,229,204   | 5,201,605   | 4.8                |
| North Dakota         | 453,638     | 462,680     | 472,378     | 482,132     | 491,394     | 492,655     | 502,780     | 10.8               |
| Ohio                 | 6,677,697   | 6,722,669   | 6,761,906   | 6,810,557   | 6,745,551   | 6,478,941   | 6,451,236   | -3.4               |
| Oklahoma             | 1,988,513   | 2,031,887   | 2,091,175   | 2,144,115   | 2,186,962   | 2,140,927   | 2,135,219   | 7.4                |
| Oregon               | 2,137,067   | 2,199,828   | 2,263,610   | 2,317,876   | 2,307,058   | 2,206,095   | 2,201,451   | 3.0                |
| Pennsylvania         | 6,978,825   | 7,084,194   | 7,186,095   | 7,270,927   | 7,289,272   | 7,120,222   | 7,137,155   | 2.3                |
| Rhode Island         | 599,975     | 604,307     | 609,775     | 615,605     | 607,209     | 587,215     | 586,837     | -2.2               |
| South Carolina       | 2,384,003   | 2,428,172   | 2,490,555   | 2,567,147   | 2,557,139   | 2,457,616   | 2,452,425   | 2.9                |
| South Dakota         | 519,452     | 529,475     | 540,441     | 551,069     | 559,692     | 555,014     | 556,467     | 7.1                |
| Tennessee            | 3,529,765   | 3,597,296   | 3,666,245   | 3,727,351   | 3,692,894   | 3,543,539   | 3,541,421   | 0.3                |
| Texas                | 12,616,501  | 13,012,291  | 13,500,280  | 14,024,509  | 14,388,207  | 14,229,341  | 14,285,773  | 13.2               |
| Utah                 | 1,452,584   | 1,516,532   | 1,596,933   | 1,674,854   | 1,686,378   | 1,634,833   | 1,633,794   | 12.5               |
| Vermont              | 415,436     | 420,451     | 423,778     | 429,113     | 428,265     | 418,683     | 419,703     | 1.0                |
| Virginia             | 4,574,960   | 4,693,310   | 4,771,956   | 4,866,173   | 4,872,273   | 4,766,366   | 4,764,809   | 4.1                |
| Washington           | 3,581,947   | 3,683,542   | 3,796,256   | 3,924,717   | 3,959,591   | 3,826,777   | 3,793,568   | 5.9                |
| West Virginia        | 881,469     | 893,577     | 906,983     | 920,610     | 924,194     | 905,923     | 907,301     | 2.9                |
| Wisconsin            | 3,468,730   | 3,510,178   | 3,551,945   | 3,586,955   | 3,577,568   | 3,454,231   | 3,445,878   | -0.7               |
| Wyoming              | 344,343     | 355,201     | 371,472     | 390,073     | 399,767     | 388,445     | 385,721     | 12.0               |
| ,-······             | 5,0 .0      | 555,E01     | J, 11 Z     | 555,515     | 555,157     | 333,110     | 333,121     | 12.0               |