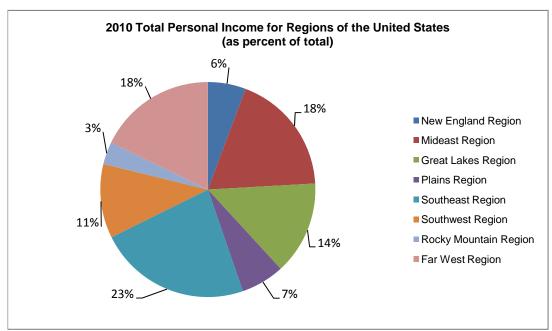

**Chart 12** shows Gross Domestic Product (GDP) by U.S. region in current dollars. The Rocky Mountain Region, consisting of Colorado, Idaho, Montana, Utah and Wyoming, had the lowest GDP of the eight regions with \$500 billion in 2010. The Southeast Region, including Alabama, Arkansas, Florida, Georgia, Kentucky, Louisiana, Mississippi, North Carolina, South Carolina, Tennessee, Virginia and West Virginia, led the regions with a GDP of \$3.2 trillion in 2010.