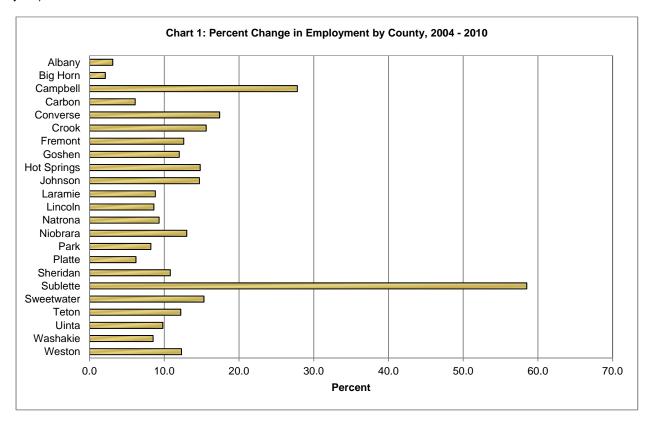

Between 2004 and 2010, Wyoming exhibited the third largest percentage increase in total employment in the United States behind Texas (13.2%) and Utah (12.5%).

As depicted in **Chart 1**, all twenty three counties in Wyoming exhibited employment growth between 2004 and 2010. During this period the counties that registered the largest increases in total employment include Sublette (58.5%) and Campbell (27.8%).