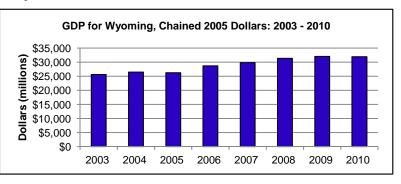

# Wyoming

Current GDP for Wyoming in 2010 was \$35,845 million. Chained GDP exhibited a decline of -0.53% from \$32,088 million in 2009 to \$31,919 million in 2010. The only other state to experience negative growth in real GDP from 2009 to 2010 was Alaska (-1.0%).

**Chart 10** and **Chart 11** display Wyoming GDP in both current and chained (2005) dollars between 2003 and 2010. Over this period, real GDP growth in Wyoming (24.4%) exceeded real GDP growth in the U.S. (9.4%).