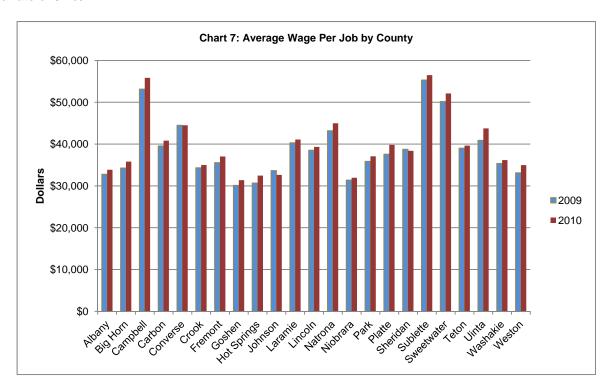

#### Wyoming

In 2010, Wyoming ranked 25<sup>th</sup> in the nation with an average wage per job of \$42,768, an increase from \$41,467 in 2009.

Only three counties registered a decrease in the average wage per job between 2009 and 2010, Johnson (-3.1%), Sheridan (-0.9%), and Converse (-0.002). All other Wyoming counties experienced growth.

The counties with the highest average wage per job in 2010 were Sublette (\$56,489), Campbell (\$55,832), and Sweetwater (\$52,115). The counties with the lowest average wage per job were Goshen (\$31,367), Niobrara (\$31,938), and Hot Springs (\$32,584).

Average wage per job by county is depicted in **Chart 7**. All but three of Wyoming's counties registered an increase in the average wage per job between 2009 and 2010.

<sup>&</sup>lt;sup>8</sup> Average wage per job is defined as total wages and salaries in a certain area divided by the number of full and part-time jobs. Supplements to wages, including bonuses, paid vacation, and retirement incentives are not included.