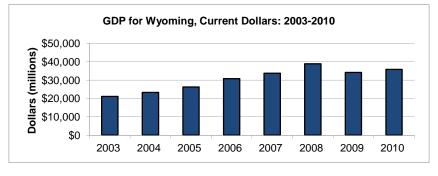

# Wyoming

Current GDP for Wyoming in 2010 was \$35,845 million. Chained GDP exhibited a decline of -0.53% from \$32,088 million in 2009 to \$31,919 million in 2010. The only other state to experience negative growth in real GDP from 2009 to 2010 was Alaska (-1.0%).

**Chart 10** and **Chart 11** display Wyoming GDP in both current and chained (2005) dollars between 2003 and 2010. Over this period, real GDP growth in Wyoming (24.4%) exceeded real GDP growth in the U.S. (9.4%).