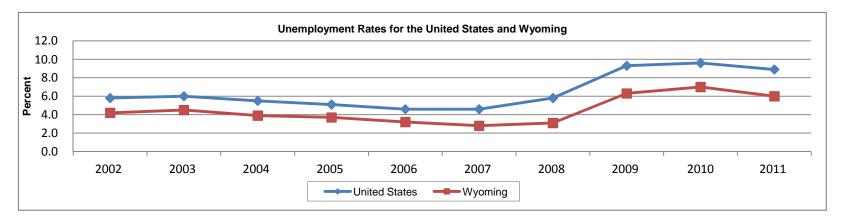

# Wyoming

The unemployment rate<sup>3</sup> in the United States was 8.9% in 2011. This was an improvement from 9.6% in 2010 and 9.3% in 2009. The last time the U.S. saw higher unemployment<sup>4</sup> was in 1983.

In 2011, unemployment in Wyoming was the seventh lowest in the nation with a rate of 6.0%. North Dakota boasted the lowest unemployment rate, 3.5%, while Nevada demonstrated the highest rate in the nation at 13.5%.

**Chart 3** illustrates unemployment rates for the U.S. and Wyoming. Wyoming has generally has lower unemployment rates than the United State. By 2011, neither have reached pre-recession levels.

As seen in **Chart 4**, the Wyoming counties with the lowest unemployment rates in 2011 were Sublette (3.5%), Albany (4.6%), and Campbell (4.6%). The counties with the highest unemployment rates were Lincoln (8.3%), Teton (7.6%), Johnson (7.1%), and Fremont (7.1%).