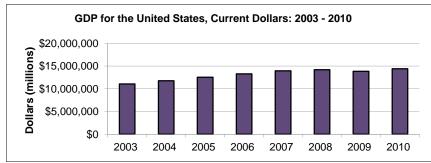

#### **United States**

From 2009 to 2010, the United States reported a 4.2% increase in current 10 GDP, \$13.8 trillion to \$14.4 trillion. Chained<sup>11</sup> (2005 dollars) GDP also registered an increase of 3.0% from \$12.9 trillion to \$12.5 trillion during this same time period.

Wyoming had the third smallest GDP (chained) in 2010. Behind Wyoming were North Dakota (\$31,833 million) and Vermont (\$22,857 million).

Current and chained U.S. GDP are shown in Chart 8 and Chart 9. Chart 9 shows the decline (-4.4%) in real GDP for the U.S between 2007 and 2009, a drop from \$13.1 trillion to \$12.5 trillion.