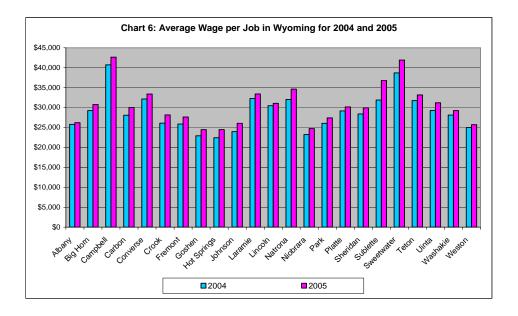

Chart 5

The Wyoming county with the highest wage per job in 2005 was Campbell County, \$42,662. In the same year, the United States' average wage per job was \$40,146. The Mideast Region of the United States, which includes Delaware, the District of Columbia, Maryland, New Jersey, New York, and Pennsylvania, had the highest wage per job, \$46,696. The Rocky Mountain Region, including Colorado, Idaho, Montana, Utah, and Wyoming, had an average wage per job of \$36,209, which is higher than the average for the State of Wyoming, \$33,069. Counties that had the highest average wage per job in 2005 were Sweetwater, Campbell, Sublette, and Natrona. This is a result of the higher paying mining jobs in these counties. Some non-mining counties that had higher wage jobs include Laramie and Teton counties. Albany County had a lower wage per job due to the large amount of students in the area working low paying and part-time jobs. The chart below compares average wage per job in Wyoming for 2004 and 2005. All counties had an increase in wage rate from 2004 to 2005. The most dramatic increase in average wage per job was for Sublette County with an increase of \$4,911 from 2004 to 2005. The larger increase in average wage in this particular county is due to the lucrative paying jobs associated with mining industry. Other counties affected by the mining industry include Campbell, Natrona, and Sweetwater.