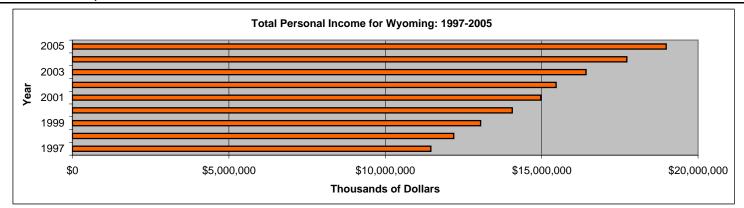

#### Income

Total Personal Income (TPI) is a measure of income received by all residents of a particular area from all sources, calculated after deductions of personal contributions to Social Security, but before personal tax deductions. This sum includes net earnings by place of residence, rental income, personal dividend income, personal interest income, and transfer receipts. Income is broadly defined as income from all sources, i.e. businesses; Federal; state, local, and foreign governments; households; and institutions. Wyoming's TPI was \$18 billion in 2005, which compared to other states was the lowest amount. The State's low TPI is a result of Wyoming possessing a small population. Wyoming's growth in TPI is due to the mining activity in the State. Each county in Wyoming contributes to the State's Total Personal Income in 2005. These counties contribute such a large percentage of TPI because TPI is derived from all sources of income from all residents and Laramie and Natrona counties have the two largest county populations in the State. On the reverse side, Niobrara County contributes the least amount to the State's TPI, and also has the smallest population, only 2,286 persons in 2005.