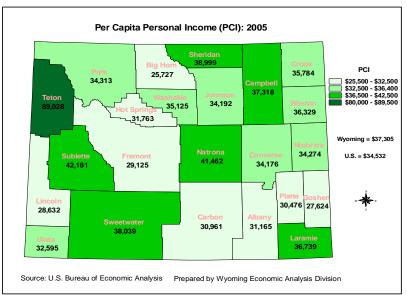

Wyoming's per capita income (PCI) was \$37,305 in 2005. Wyoming's per capita income was \$2,564 more than that of the United States in 2005. Wyoming has a larger per capita income due to the size of its population and the rise in higher paying jobs associated with the mining industry. Per capita income is derived by dividing Total Personal Income of a particular area by the population of that same region. In the United States, the District of Columbia had the highest per capita income, \$52,811 in 2005, due to the small population and jobs that pay higher wages. In the State of Wyoming, Teton County has the highest per capita income in 2005 at \$89,028. Teton County has a higher per capita income due to the large amount of investments and interest income for people who reside in the county. Sublette County, with not even half of Teton County's PCI, had the second highest per capita income in Wyoming for 2005. Counties with mining extraction such as Sublette, Sweetwater, and Campbell counties tend to record higher per capita incomes than other areas in the State. Chart 5, provides a visual picture of PCI by county for Wyoming.