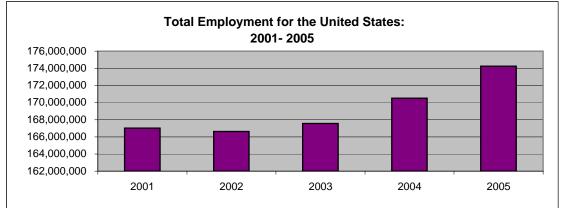

#### Employment

The United States has increased the number of occupied jobs from 167 million in 2001 to 174 million in 2005. This is a 4.3 percent rise in employment between 2001 and 2005. The State of Wyoming has almost doubled the nation's rate of increase, experiencing an 8.3 percent increase from 2001 to 2005. In Wyoming, 360,558 jobs were occupied in 2005. In relation to other individual states, Wyoming had the 10<sup>th</sup> highest employment percentage increase from 2001 to 2005; Nevada had the highest percentage increase in employment at 18.5 percent. The U.S. Bureau of Economic Analysis (BEA) calculates total employment by surveying individual employers and/or establishments. These employers calculate each employee working any number of hours in a given period of time; both part-time and full-time employees are counted. Some individuals could be counted more than once depending on if they occupy multiple jobs. Family owned businesses that have unpaid family laborers are also included.

#### Total Employment for the United States and Individual States

|                      | 2001        | 2002        | 2003               | 2004        | 2005        | % Change<br>2001-2005 |
|----------------------|-------------|-------------|--------------------|-------------|-------------|-----------------------|
| United States        | 167,014,700 | 166,633,100 | 167,553,500        | 170,512,700 | 174,249,600 | 4.3                   |
| Alabama              | 2,392,552   | 2,387,215   | 2,396,939          | 2,453,423   | 2,511,294   | 5.0                   |
| Alaska               | 401,639     | 411,278     | 410,905            | 426,611     | 437,010     | 8.8                   |
| Arizona              | 2,856,941   | 2,877,127   | 2,952,887          | 3,071,084   | 3,237,202   | 13.3                  |
| Arkansas             | 1,498,575   | 1,496,959   | 1,499,834          | 1,525,938   | 1,557,797   | 4.0                   |
| California           | 19,715,866  | 19,660,375  | 19,780,956         | 20,101,437  | 20,548,594  | 4.2                   |
| Colorado             | 2,968,862   | 2,941,432   | 2,934,101          | 2,986,902   | 3,071,097   | 3.4                   |
| Connecticut          | 2,123,594   | 2,118,437   | 2,113,333          | 2,140,497   | 2,174,171   | 2.4                   |
| Delaware             | 504,904     | 503,438     | 506,344            | 519,178     | 528,545     | 4.7                   |
| District of Columbia | 759,933     | 773,807     | 777,513            | 788,182     | 796,691     | 4.8                   |
| Florida              | 9,112,069   | 9,204,768   | 9,411,404          | 9,737,629   | 10,121,675  | 11.1                  |
| Georgia              | 4,907,675   | 4,893,363   | 4,949,585          | 5,052,497   | 5,197,037   | 5.9                   |
| Hawaii               | 767,161     | 770,180     | 786,727            | 809,303     | 835,360     | 8.9                   |
| Idaho                | 795,644     | 802,181     | 813,043            | 836,487     | 868,365     | 9.1                   |
| Illinois             | 7,371,122   | 7,283,845   | 7,260,456          | 7,315,297   | 7,424,158   | 0.7                   |
| Indiana              | 3,611,302   | 3,584,918   | 3,578,515          | 3,629,304   | 3,680,567   | 1.9                   |
| lowa                 | 1,916,252   | 1,905,585   | 1,898,264          | 1,928,456   | 1,968,219   | 2.7                   |
| Kansas               | 1,782,308   | 1,772,906   | 1,757,564          | 1,779,292   | 1,800,549   | 1.0                   |
| Kentucky             | 2,305,386   | 2,292,119   | 2,301,328          | 2,336,122   | 2,380,763   | 3.3                   |
| Louisiana            | 2,409,298   | 2,411,665   | 2,435,683          | 2,467,606   | 2,461,171   | 2.2                   |
| Maine                | 796,702     | 799,414     | 802,329            | 816,810     | 821,553     | 3.1                   |
| Maryland             | 3,128,757   | 3,162,151   | 3,206,800          | 3,258,833   | 3,328,120   | 6.4                   |
| Massachusetts        | 4,125,438   | 4,064,943   | 4,032,093          | 4,059,682   | 4,116,946   | -0.2                  |
| Michigan             | 5,539,887   | 5,482,952   | 5,461,164          | 5,482,359   | 5,518,947   | -0.4                  |
| Minnesota            | 3,363,442   | 3,362,154   | 3,380,607          | 3,426,862   | 3,498,587   | 4.0                   |
| Mississippi          | 1,469,614   | 1,472,925   | 1,470,463          | 1,493,061   | 1,505,941   | 2.5                   |
| Missouri             | 3,481,232   | 3,470,914   | 3,478,396          | 3,514,450   | 3,576,938   | 2.7                   |
| Montana              | 565,989     | 572,349     | 579,135            | 597,052     | 613,425     | 8.4                   |
| Nebraska             | 1,182,375   | 1,179,920   | 1,181,481          | 1,198,489   | 1,217,687   | 3.0                   |
| Nevada               | 1,288,792   | 1,303,589   | 1,363,363          | 1,443,200   | 1,527,431   | 18.5                  |
| New Hampshire        | 795,229     | 794,550     | 804,074            | 819,171     | 835,670     | 5.1                   |
| New Jersey           | 4,789,296   | 4,804,350   | 4,845,765          | 4,911,518   | 4,995,959   | 4.3                   |
| New Mexico           | 977,815     | 987,693     | 1,013,107          | 1,037,060   | 1,064,351   | 8.8                   |
| New York             | 10,491,096  | 10,415,119  | 10,459,857         | 10,606,267  | 10,768,325  | 2.6                   |
| North Carolina       | 4,885,069   | 4,878,163   | 4,891,138          | 4,993,048   | 5,119,512   | 4.8                   |
| North Dakota         | 448,897     | 451,242     | 450,856            | 462,797     | 472,729     | 5.3                   |
| Ohio                 | 6,759,196   | 6,690,820   | 6,663,893          | 6,729,208   | 6,794,042   | 0.5                   |
| Oklahoma             | 2,024,718   | 2,007,376   | 1,986,257          | 2,018,298   | 2,071,838   | 2.3                   |
| Oregon               | 2,103,668   | 2,092,336   | 2,107,924          | 2,168,149   | 2,232,693   | 6.1                   |
| Pennsylvania         | 6,979,434   | 6,956,011   | 6,935,868          | 7,021,331   | 7,132,267   | 2.2                   |
| Rhode Island         | 586,774     | 588,964     | 594,542            | 603,394     | 609,136     | 3.8                   |
| South Carolina       | 2,265,724   | 2,259,042   | 2,277,307          | 2,319,504   | 2,366,523   | 4.4                   |
| South Dakota         | 517,285     | 519,394     | 518,248            | 528,371     | 537,749     | 4.0                   |
| Tennessee            | 3,458,846   | 3,451,948   | 3,475,149          | 3,559,825   | 3,630,959   | 5.0                   |
| Texas                | 12,356,260  | 12,370,461  | 12,490,473         | 12,702,692  | 13,088,946  | 5.9                   |
| Utah                 | 1,393,316   | 1,394,367   | 1,409,099          | 1,452,532   | 1,510,983   | 8.4                   |
| Vermont              | 407,733     | 409,691     | 408,948            | 416,818     | 423,549     | 3.9                   |
| Virginia             | 4,439,053   | 4,440,021   | 4,497,878          | 4,613,612   | 4,728,967   | 6.5                   |
| Washington           | 3,557,145   | 3,526,781   | 3,549,952          | 3,624,836   | 3,733,429   | 5.0                   |
| West Virginia        | 883,128     | 883,652     | 878,062            | 895,244     | 909,828     | 3.0                   |
| Wisconsin            | 3,418,677   | 3,410,998   | 3,434,707          | 3,483,942   | 3,535,747   | 3.4                   |
| Wyoming              | 333,030     | 337,212     | 339,184            | 349,040     | 360,558     | 8.3                   |
|                      |             | ,           | , · <del>-</del> · | ,           |             | 2.0                   |