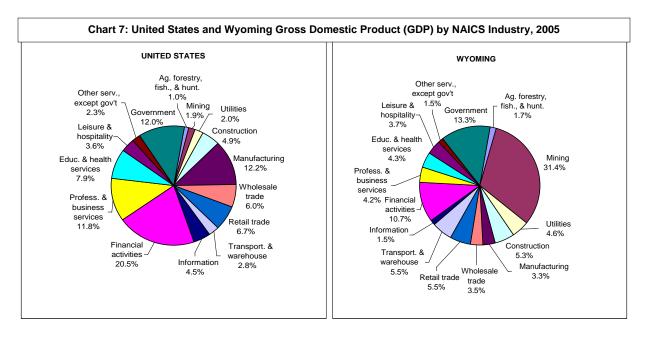

#### Gross Domestic Product (GDP)

Previously known as Gross State Product (GSP), GSP is now referred to as Gross Domestic Product (GDP) by State. GDP by state is a comprehensive measure of economic activity within a state. It is the total value of goods and services produced by the labor and property in a state, and is equivalent to sales less intermediate inputs. It is a value-added concept similar to the national measure of GDP. Increases in GDP can be attributed to a rise in the quantity or price of production. GDP is often reported in both current or nominal dollars as well as constant or chained dollars. Current dollars reflect the price of the period being measured. Constant or chained dollars measure the market value of goods and services using a constant or base year set of prices. This eliminates the effects of inflation and gives a more accurate depiction of GDP growth. GDP for the State of Wyoming was \$29.6 billion in 2005. The following chart compares Gross Domestic Product for the United States and Wyoming by NAICS industry. Chart 7, on the following page, shows the large contribution that the mining sector has on Wyoming's GDP. On the other hand, for the U.S., mining is a very small component of national GDP. For the United States, the financial activities sector makes up the largest component of national GDP. Financial activities include the finance and insurance and the real estate and rental and leasing sectors. In Wyoming, financial activities contribute a smaller fraction to state GDP than the mining and government sectors. Similarly, both the United States and the State of Wyoming have relatively low contribution to GDP from the agriculture, forestry, fishing, and hunting sector.