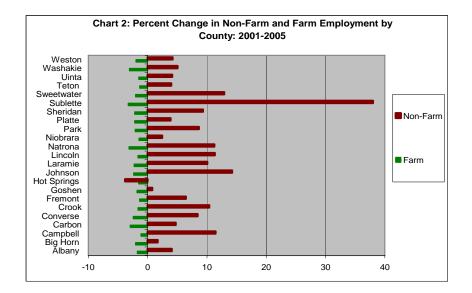

Chart 2 illustrates the decrease in farm employment in comparison to the dramatic increase in non-farm employment for Wyoming's individual counties from 2001-2005. During this time, the United States also experienced a decrease in farm employment of 4.6 percent and a 4.5 percent increase in non-farm employment. Farm employment in Wyoming decreased by 2.0 percent and non-farm employment jumped 8.7 percent from 2001-2005. The chart demonstrates how each county in Wyoming encountered a decrease in farm employment between 2001 and 2005 and a rise in non-farm employment, with the exception of Hot Springs County. Sublette County experienced the most dramatic increase in non-farm employment with a 38 percent increase in the five-year span. In contrast, Hot Springs County experienced a 3.8 percent decrease in non-farm employment, which is larger than the 1.5 percent decrease in farm employment. Hot Springs County actually experienced a decrease of 3.7 percent in total employment during the 2001 to 2005 period. Rural counties such as Crook, Goshen, Hot Springs, Niobrara, and Weston all experienced smaller growth in employment due to the lack of job opportunities in these areas. The lack of jobs also contributes to the younger and more educated population migrating out from these rural counties. These factors contribute to the smaller increases in both farm and non-farm employment.