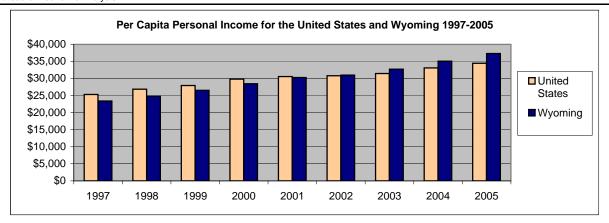

Wyoming's per capita income (PCI) was \$37,305 in 2005. Wyoming's per capita income was \$2,564 more than that of the United States in 2005. Wyoming has a larger per capita income due to the size of its population and the rise in higher paying jobs associated with the mining industry. Per capita income is derived by dividing Total Personal Income of a particular area by the population of that same region. In the United States, the District of Columbia had the highest per capita income, \$52,811 in 2005, due to the small population and jobs that pay higher wages. In the State of Wyoming, Teton County has the highest per capita income in 2005 at \$89,028. Teton County has a higher per capita income due to the large amount of investments and interest income for people who reside in the county. Sublette County, with not even half of Teton County's PCI, had the second highest per capita income in Wyoming for 2005. Counties with mining extraction such as Sublette, Sweetwater, and Campbell counties tend to record higher per capita incomes than other areas in the State. Chart 5, provides a visual picture of PCI by county for Wyoming.