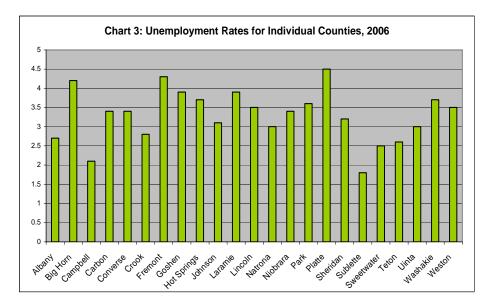

Unemployment is defined as a person who is currently over the age of sixteen, who is not employed, but is capable of working, and is actively seeking employment in a specified time period. The unemployment rate is calculated by dividing the number of unemployed persons by the total civilian labor force. In 2006, the United States' unemployment rate was 4.6 percent. In the same year, the State of Wyoming had a 3.2 percent unemployment rate, which is lower than the national average. As of 2006, Sublette County had the lowest unemployment rate in the State, 1.8 percent. Platte County, in Southeast Wyoming, had the highest unemployment rate, 4.6 percent. Although Platte County's unemployment rate is larger than any other county in the State, it is still lower than the United States' unemployment rate. Since 1997, the unemployment rates for Wyoming have been steadily decreasing and hit a low in 2006. Although the State of Wyoming has a low unemployment rate it still does not surpass that of Hawaii with only 2.4 percent unemployed in 2006.

Chart 3, on the following page, shows the unemployment rates for Wyoming's individual counties in 2006. Sublette County experienced large increases in employment due to the heightened mineral activity, as well other counties including Campbell and Sweetwater, which had the second and third lowest unemployment rates in the State. Platte, Fremont, and Big Horn counties had the highest unemployment rates in the State in 2006. Although Wyoming has kept steady employment growth resulting from the mineral boom, not all counties are as significantly affected. In the past and currently, Wyoming has had to deal with the problem of retaining and keeping younger workers in the State as well as sustaining higher growth jobs. While presently, employment has been on a rise, this growth is significantly tied to what happens in the mineral industry.