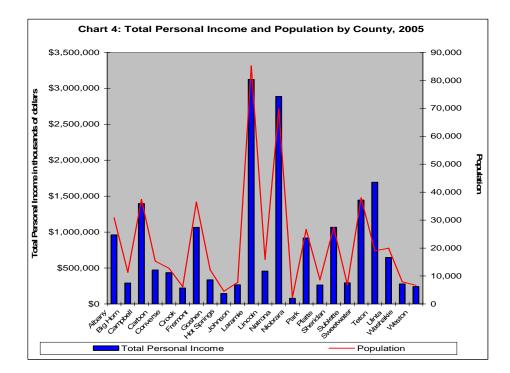

#### Income

Total Personal Income (TPI) is a measure of income received by all residents of a particular area from all sources, calculated after deductions of personal contributions to Social Security, but before personal tax deductions. This sum includes net earnings by place of residence, rental income, personal dividend income, personal interest income, and transfer receipts. Income is broadly defined as income from all sources, i.e. businesses; Federal; state, local, and foreign governments; households; and institutions. Wyoming's TPI was \$18 billion in 2005, which compared to other states was the lowest amount. The State's low TPI is a result of Wyoming possessing a small population. Wyoming's growth in TPI is due to the mining activity in the State. Each county in Wyoming contributes to the State's Total Personal Income in 2005. These counties contribute such a large percentage of TPI because TPI is derived from all sources of income from all residents and Laramie and Natrona counties have the two largest county populations in the State. On the reverse side, Niobrara County contributes the least amount to the State's TPI, and also has the smallest population, only 2,286 persons in 2005.

Chart 4, on the next page, shows the relationship between each county's contribution to Wyoming's Total Personal Income and the population of each county. As shown in the chart, the bigger the population of the county, the larger the amount of TPI. Laramie and Natrona counties have both the largest populations and the largest contributions to Wyoming's TPI. Niobrara and Hot Springs counties have both the lowest input of TPI and the smallest populations. Although Total Personal Income is largely based on population it is also based on economic activity in an area. An example of this is depicted in Chart 4; Teton County had a population of 19,288 in 2005, but has the third highest TPI behind Laramie and Natrona counties. Teton County's large TPI can be attributed to factors such as investment and dividend income. Another example includes Fremont and Sweetwater counties, which had similar-sized populations in 2005. Fremont County's population was 37,163 people and Sweetwater County, 38,763 people, but Sweetwater County's Total Personal Income is \$380 million more than that of Fremont County because of more economic activity due to mining.