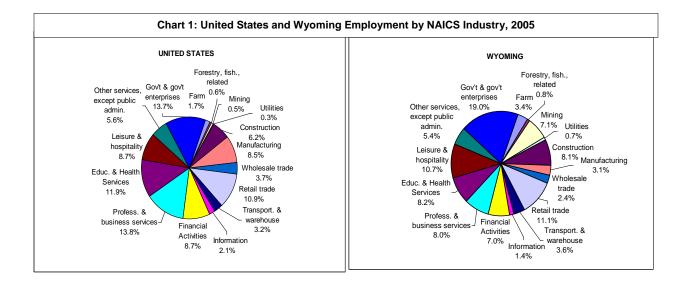

Chart 1 compares employment by industrial composition for the United States and Wyoming. The chart shows the large contribution by the government and government enterprises sector to the United States and Wyoming's employment. In 2005, government and government enterprises comprised 17 percent of the United States total employment and 21 percent of Wyoming's total employment. In Wyoming, the mining sector plays a large role in the State's economy, but in the United States, as a whole, the mining sector has one of the smallest contributions to overall employment. In Wyoming, other industries that are affected by the expansions in the mining sector, also contributed large portions to total employment, such as the construction, leisure and hospitality, and retail trade sectors. Both the United States and Wyoming have small employment numbers in the information sector.