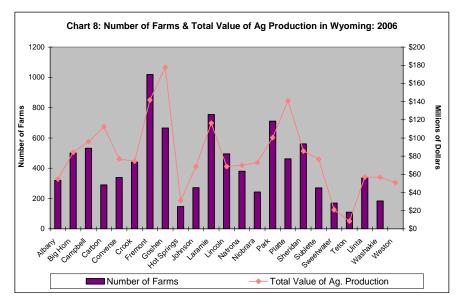

Even though the State of Wyoming experienced dramatic decreases in employment and Gross Domestic Product for the agriculture, forestry, fishing, and hunting sector for several years and the fact that this sector represents a small portion of Wyoming's economy, agriculture does contribute to the State's quality of life. In 2006, there were 9,200 farms in Wyoming and the average farm size was 3,780 acres, while the average size of a farm in the United States was only 446 acres. In 2006, there were 1.4 million cattle and calves, 460,000 sheep and lambs, and 100,000 hogs and pigs in the State. Hay is the leading agricultural crop in Wyoming with a value of production totaling \$190.3 million in 2006. Cattle and calves account for the largest value in agriculture production, \$1.4 billion and sheep and lambs come in second with a value of \$63 million. Chart 8 illustrates the number of farms in each county in Wyoming for 2006 and the total value of agricultural production. Goshen County had the highest value of agricultural production value, \$8.5 million. Teton County also had the smallest number of farms in the State with 110 farms and Fremont County had the largest number of farms, 1,019. Counties with a strong agriculture presence include Niobrara, Goshen, Crook, and Big Horn. Agriculture helps sustain these areas and contributes to Wyoming's culture and history.