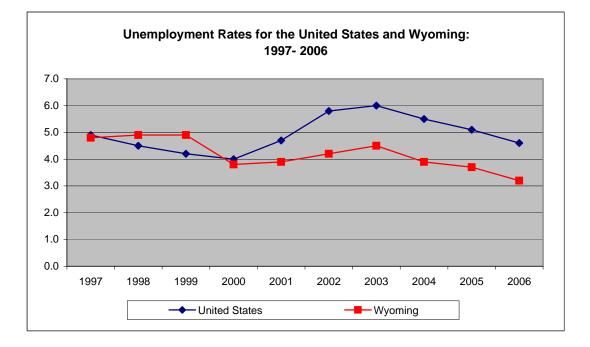

Unemployment is defined as a person who is currently over the age of sixteen, who is not employed, but is capable of working, and is actively seeking employment in a specified time period. The unemployment rate is calculated by dividing the number of unemployed persons by the total civilian labor force. In 2006, the United States' unemployment rate was 4.6 percent. In the same year, the State of Wyoming had a 3.2 percent unemployment rate, which is lower than the national average. As of 2006, Sublette County had the lowest unemployment rate in the State, 1.8 percent. Platte County, in Southeast Wyoming, had the highest unemployment rate, 4.6 percent. Although Platte County's unemployment rate is larger than any other county in the State, it is still lower than the United States' unemployment rate. Since 1997, the unemployment rates for Wyoming have been steadily decreasing and hit a low in 2006. Although the State of Wyoming has a low unemployment rate it still does not surpass that of Hawaii with only 2.4 percent unemployed in 2006.

#### Unemployment Rates for the United States and Individual States

|                        | 1997       | 1998       | 1999       | 2000       | 2001       | 2002       | 2003       | 2004       | 2005       | 2006       |
|------------------------|------------|------------|------------|------------|------------|------------|------------|------------|------------|------------|
| United States          | 4.9        | 4.5        | 4.2        | 4.0        | 4.7        | 5.8        | 6.0        | 5.5        | 5.1        | 4.6        |
| Alabama                | 4.4        | 3.9        | 4.3        | 4.1        | 4.7        | 5.4        | 5.5        | 5.1        | 3.9        | 3.6        |
| Alaska                 | 7.1        | 6.1        | 6.2        | 6.2        | 6.2        | 7.1        | 7.7        | 7.4        | 6.9        | 6.7        |
| Arizona                | 4.6        | 4.3        | 4.5        | 4.0        | 4.7        | 6.0        | 5.7        | 4.9        | 4.6        | 4.1        |
| Arkansas               | 5.1        | 5.0        | 4.4        | 4.2        | 4.7        | 5.3        | 5.8        | 5.6        | 5.1        | 5.3        |
| California             | 6.4        | 6.0        | 5.3        | 4.9        | 5.4        | 6.7        | 6.8        | 6.2        | 5.4        | 4.9        |
| Colorado               | 3.4        | 3.5        | 3.0        | 2.7        | 3.8        | 5.7        | 6.1        | 5.6        | 5.1        | 4.3        |
| Connecticut            | 4.8        | 3.3        | 2.7        | 2.3        | 3.1        | 4.4        | 5.5        | 4.9        | 4.9        | 4.3        |
| Delaware               | 3.9        | 3.5        | 3.3        | 3.3        | 3.5        | 4.0        | 4.2        | 4.0        | 4.0        | 3.6        |
| District of Columbia   | 8.3        | 8.0        | 6.5        | 5.7        | 6.3        | 6.7        | 7.0        | 7.5        | 6.5        | 6.0        |
| Florida                | 5.0        | 4.5        | 4.0        | 3.8        | 4.7        | 5.7        | 5.3        | 4.7        | 3.8        | 3.3        |
| Georgia                | 4.5        | 4.2        | 3.8        | 3.5        | 4.0        | 4.8        | 4.8        | 4.7        | 5.2        | 4.6        |
| Hawaii                 | 5.8        | 5.7        | 5.0        | 4.0        | 4.2        | 4.0        | 3.9        | 3.2        | 2.7        | 2.4        |
| Idaho                  | 5.1        | 5.1        | 4.9        | 4.6        | 4.9        | 5.4        | 5.3        | 4.7        | 4.0        | 3.4        |
| Illinois               | 4.8        | 4.5        | 4.5        | 4.5        | 5.4        | 6.5        | 6.7        | 6.2        | 5.7        | 4.5        |
| Indiana                | 3.3        | 2.9        | 2.9        | 2.9        | 4.2        | 5.2        | 5.3        | 5.3        | 5.3        | 5.0        |
| Iowa                   | 3.2        | 2.9        | 2.6        | 2.8        | 3.3        | 3.9        | 4.4        | 4.7        | 4.3        | 3.7        |
| Kansas                 | 3.9        | 3.8        | 3.5        | 3.8        | 4.3        | 5.1        | 5.6        | 5.6        | 5.1        | 4.5        |
| Kentucky               | 5.4        | 4.6        | 4.6        | 4.2        | 5.2        | 5.7        | 6.3        | 5.5        | 6.0        | 5.7        |
| Louisiana              | 5.7        | 5.3        | 4.7        | 5.0        | 5.4        | 5.9        | 6.2        | 5.5        | 6.7        | 4.0        |
| Maine                  | 5.1        | 4.5        | 3.9        | 3.3        | 3.7        | 4.4        | 5.0        | 4.6        | 4.8        | 4.6        |
| Maryland               | 4.8        | 4.3        | 3.6        | 3.6        | 4.1        | 4.5        | 4.5        | 4.3        | 4.2        | 3.9        |
| Massachusetts          | 4.1        | 3.4        | 3.3        | 2.7        | 3.7        | 5.3        | 5.8        | 5.2        | 4.8        | 5.0        |
| Michigan               | 4.3        | 4.0        | 3.8        | 3.7        | 5.2        | 6.2        | 7.1        | 7.0        | 6.8        | 6.9        |
| Minnesota              | 3.3        | 2.7        | 2.8        | 3.1        | 3.8        | 4.5        | 4.8        | 4.6        | 4.1        | 4.0        |
| Mississippi            | 6.0        | 5.4        | 5.3        | 5.7        | 5.6        | 6.7        | 6.4        | 6.4        | 7.8        | 6.8        |
| Missouri               | 4.3        | 4.0        | 3.1        | 3.3        | 4.5        | 5.2        | 5.6        | 5.8        | 5.3        | 4.8        |
| Montana                | 5.3        | 5.6        | 5.3        | 4.8        | 4.5        | 4.5        | 4.4        | 4.2        | 3.9        | 3.2        |
| Nebraska               | 2.4        | 2.5        | 2.8        | 2.8        | 3.1        | 3.7        | 4.0        | 3.9        | 3.9        | 3.0        |
| Nevada                 | 4.5        | 4.4        | 4.3        | 4.5        | 5.3        | 5.7        | 5.3        | 4.5        | 4.2        | 4.2        |
| New Hampshire          | 3.1        | 2.9        | 2.8        | 2.7        | 3.4        | 4.5        | 4.4        | 3.9        | 3.6        | 3.4        |
| New Jersey             | 5.3        | 4.6        | 4.5        | 3.7        | 4.3        | 4.8        | 5.9        | 4.9        | 4.5        | 4.6        |
| New Mexico             | 6.6        | 6.2        | 5.6        | 5.0        | 4.9        | 5.5        | 5.9        | 5.8        | 5.3        | 4.2        |
| New York               | 6.5        | 5.7        | 5.2        | 4.5        | 4.9        | 6.2        | 6.4        | 5.8        | 5.0        | 4.5        |
| North Carolina         | 3.9        | 3.5        | 3.3        | 3.7        | 5.6        | 6.6        | 6.5        | 5.5        | 5.2        | 4.8        |
| North Dakota           | 2.9        | 3.0        | 3.2        | 2.9        | 2.8        | 3.5        | 3.6        | 3.5        | 3.4        | 3.2        |
| Ohio                   | 4.6        | 4.3        | 4.3        | 4.0        | 4.4        | 5.7        | 6.2        | 6.2        | 5.9        | 5.5        |
| Oklahoma               | 4.2        | 4.4        | 3.6        | 3.1        | 3.7        | 4.8        | 5.6        | 5.0        | 4.4        | 4.0        |
| Oregon                 | 5.6        | 5.7        | 5.5        | 5.1        | 6.4        | 7.6        | 8.1        | 7.3        | 6.2        | 5.4        |
| Pennsylvania           | 5.1        | 4.6        | 4.4        | 4.2        | 4.8        | 5.6        | 5.7        | 5.4        | 5.0        | 4.7        |
| Rhode Island           | 5.2        | 4.6        | 4.2        | 4.2        | 4.5        | 5.1        | 5.4        | 5.2        | 5.1        | 5.1        |
| South Carolina         | 4.4        | 3.6        | 4.1        | 3.6        | 5.2        | 5.9        | 6.7        | 6.8        | 6.7        | 6.5        |
| South Dakota           | 3.1        | 3.0        | 2.8        | 2.7        | 3.1        | 3.3        | 3.5        | 3.7        | 3.7        | 3.2        |
| Tennessee              | 5.3        | 3.0<br>4.5 | 4.1        | 4.0        | 4.7        | 5.3        | 5.7        | 5.5        | 5.6        | 5.2        |
| Texas                  | 5.4        | 4.9        | 4.7        | 4.4        | 5.0        | 6.4        | 6.7        | 6.0        | 5.4        | 4.9        |
| Utah                   | 3.2        | 4.9<br>3.7 | 3.6        | 4.4<br>3.4 | 4.4        | 5.8        | 5.6        | 5.0        | 5.4<br>4.1 | 4.9<br>2.9 |
| Vermont                | 4.0        | 3.1        | 2.9        |            |            | 4.0        |            |            | 3.4        |            |
|                        | 4.0<br>3.7 | 3.1<br>2.8 | 2.9<br>2.7 | 2.7        | 3.3<br>3.2 |            | 4.5<br>4.1 | 3.7<br>3.7 |            | 3.6<br>3.0 |
| Virginia<br>Washington |            |            |            | 2.3<br>5.0 |            | 4.2        |            | 3.7<br>6 3 | 3.5<br>5.5 |            |
| Washington             | 4.9<br>6.8 | 4.8<br>6.5 | 4.8        | 5.0        | 6.2        | 7.3        | 7.4        | 6.3        | 5.5        | 5.0        |
| West Virginia          | 6.8<br>2.5 | 6.5        | 6.3        | 5.5        | 5.2        | 5.9        | 6.0<br>5.6 | 5.3        | 5.0        | 4.9        |
| Wisconsin              | 3.5<br>4.8 | 3.3<br>4.9 | 3.1<br>4.9 | 3.4        | 4.4<br>3.9 | 5.3<br>4.2 | 5.6<br>4.5 | 5.0<br>3.9 | 4.8<br>3.7 | 4.7<br>3.2 |
| Wyoming                | /I X       | <u>4</u> 4 | <u>4</u> 4 | 3.8        | <u>к</u> ч | 47         | 4.5        | <u>зч</u>  | 5 /        |            |

| Unemployment Rates for W | Nyoming and | Individual Counties |
|--------------------------|-------------|---------------------|
|--------------------------|-------------|---------------------|

|               | 1997 | 1998 | 1999 | 2000 | 2001 | 2002 | 2003 | 2004 | 2005 | 2006 |
|---------------|------|------|------|------|------|------|------|------|------|------|
| United States | 4.9  | 4.5  | 4.2  | 4.0  | 4.7  | 5.8  | 6.0  | 5.5  | 5.1  | 4.6  |
| Wyoming       | 4.8  | 4.9  | 4.9  | 3.8  | 3.9  | 4.2  | 4.5  | 3.9  | 3.7  | 3.2  |
| Albany        | 2.0  | 2.2  | 1.8  | 3.3  | 3.5  | 3.4  | 3.4  | 3.0  | 2.8  | 2.7  |
| Big Horn      | 5.5  | 6.5  | 6.6  | 5.0  | 4.8  | 5.4  | 5.2  | 4.8  | 4.6  | 4.2  |
| Campbell      | 5.0  | 5.0  | 5.2  | 3.1  | 2.7  | 3.0  | 3.7  | 3.1  | 2.7  | 2.1  |
| Carbon        | 4.9  | 5.5  | 5.3  | 4.2  | 4.4  | 4.6  | 5.6  | 4.5  | 4.0  | 3.4  |
| Converse      | 5.9  | 5.4  | 5.2  | 3.9  | 3.9  | 4.3  | 4.7  | 4.0  | 3.8  | 3.4  |
| Crook         | 4.6  | 5.5  | 5.0  | 3.7  | 3.6  | 3.7  | 4.3  | 3.9  | 3.5  | 2.8  |
| Fremont       | 7.9  | 8.1  | 7.6  | 5.2  | 5.2  | 5.4  | 5.8  | 5.2  | 4.8  | 4.3  |
| Goshen        | 4.7  | 4.8  | 3.7  | 3.6  | 4.0  | 4.3  | 4.6  | 4.4  | 4.5  | 3.9  |
| Hot Springs   | 4.2  | 4.7  | 5.2  | 3.6  | 4.2  | 4.8  | 4.3  | 4.0  | 4.1  | 3.7  |
| Johnson       | 4.4  | 4.2  | 3.5  | 3.7  | 4.0  | 4.0  | 4.6  | 3.7  | 3.9  | 3.1  |
| Laramie       | 3.7  | 3.7  | 3.5  | 3.7  | 4.1  | 4.3  | 4.6  | 4.5  | 4.2  | 3.9  |
| Lincoln       | 6.2  | 6.4  | 6.1  | 3.9  | 4.0  | 4.7  | 4.6  | 4.0  | 4.2  | 3.5  |
| Natrona       | 5.6  | 5.6  | 5.4  | 3.9  | 3.8  | 4.2  | 4.5  | 3.8  | 3.5  | 3.0  |
| Niobrara      | 2.0  | 2.9  | 2.8  | 3.6  | 4.0  | 4.6  | 4.8  | 3.9  | 4.0  | 3.4  |
| Park          | 4.5  | 4.7  | 4.6  | 4.0  | 4.3  | 4.6  | 4.6  | 4.2  | 4.1  | 3.6  |
| Platte        | 4.0  | 5.0  | 4.5  | 4.0  | 4.2  | 4.8  | 5.3  | 5.2  | 5.0  | 4.5  |
| Sheridan      | 5.0  | 5.3  | 4.9  | 4.0  | 4.0  | 4.1  | 4.6  | 4.0  | 3.9  | 3.2  |
| Sublette      | 2.8  | 3.3  | 3.8  | 2.9  | 2.7  | 2.9  | 3.1  | 2.4  | 2.1  | 1.8  |
| Sweetwater    | 5.6  | 5.5  | 6.3  | 4.0  | 4.0  | 4.2  | 4.1  | 3.3  | 3.0  | 2.5  |
| Teton         | 2.4  | 2.1  | 2.3  | 2.4  | 2.7  | 3.1  | 3.6  | 3.2  | 3.1  | 2.6  |
| Uinta         | 5.9  | 5.9  | 7.0  | 4.0  | 3.8  | 4.3  | 4.7  | 3.9  | 3.5  | 3.0  |
| Washakie      | 5.3  | 6.1  | 6.5  | 4.6  | 4.4  | 5.1  | 4.6  | 4.1  | 4.2  | 3.7  |
|               | 5.3  | 5.0  | 5.5  | 4.2  | 4.2  | 4.1  | 4.7  | 4.1  | 4.1  | 3.5  |