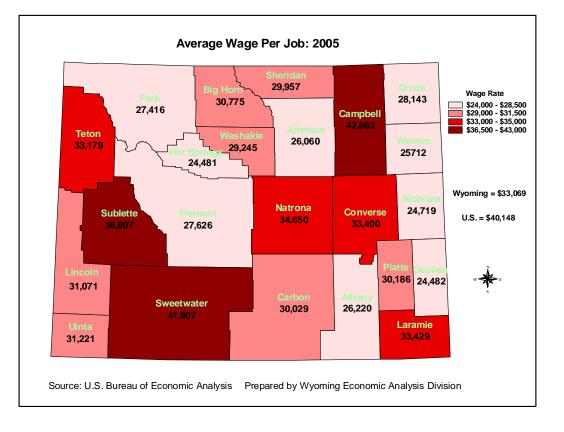

Chart 5

The Wyoming county with the highest wage per job in 2005 was Campbell County, \$42,662. In the same year, the United States' average wage per job was \$40,146. The Mideast Region of the United States, which includes Delaware, the District of Columbia, Maryland, New Jersey, New York, and Pennsylvania, had the highest wage per job, \$46,696. The Rocky Mountain Region, including Colorado, Idaho, Montana, Utah, and Wyoming, had an average wage per job of \$36,209, which is higher than the average for the State of Wyoming, \$33,069. Counties that had the highest average wage per job in 2005 were Sweetwater, Campbell, Sublette, and Natrona. This is a result of the higher paying mining jobs in these counties. Some non-mining counties that had higher wage jobs include Laramie and Teton counties. Albany County had a lower wage per job due to the large amount of students in the area working low paying and part-time jobs. The chart below compares average wage per job in Wyoming for 2004 and 2005. All counties had an increase in wage rate from 2004 to 2005. The most dramatic increase in average wage per job was for Sublette County with an increase of \$4,911 from 2004 to 2005. The larger increase in average wage in this particular county is due to the lucrative paying jobs associated with mining industry. Other counties affected by the mining industry include Campbell, Natrona, and Sweetwater.