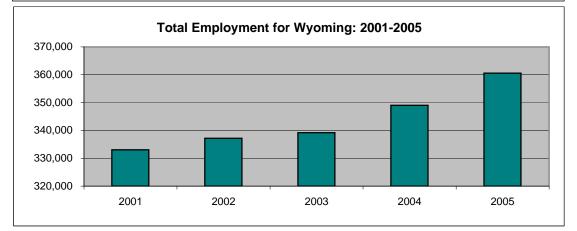

#### Employment

The United States has increased the number of occupied jobs from 167 million in 2001 to 174 million in 2005. This is a 4.3 percent rise in employment between 2001 and 2005. The State of Wyoming has almost doubled the nation's rate of increase, experiencing an 8.3 percent increase from 2001 to 2005. In Wyoming, 360,558 jobs were occupied in 2005. In relation to other individual states, Wyoming had the 10<sup>th</sup> highest employment percentage increase from 2001 to 2005; Nevada had the highest percentage increase in employment at 18.5 percent. The U.S. Bureau of Economic Analysis (BEA) calculates total employment by surveying individual employers and/or establishments. These employers calculate each employee working any number of hours in a given period of time; both part-time and full-time employees are counted. Some individuals could be counted more than once depending on if they occupy multiple jobs. Family owned businesses that have unpaid family laborers are also included.

#### Total Employment for the United States and Individual States

|                      | 2001        | 2002        | 2003               | 2004        | 2005        | % Change<br>2001-2005 |
|----------------------|-------------|-------------|--------------------|-------------|-------------|-----------------------|
| United States        | 167,014,700 | 166,633,100 | 167,553,500        | 170,512,700 | 174,249,600 | 4.3                   |
| Alabama              | 2,392,552   | 2,387,215   | 2,396,939          | 2,453,423   | 2,511,294   | 5.0                   |
| Alaska               | 401,639     | 411,278     | 410,905            | 426,611     | 437,010     | 8.8                   |
| Arizona              | 2,856,941   | 2,877,127   | 2,952,887          | 3,071,084   | 3,237,202   | 13.3                  |
| Arkansas             | 1,498,575   | 1,496,959   | 1,499,834          | 1,525,938   | 1,557,797   | 4.0                   |
| California           | 19,715,866  | 19,660,375  | 19,780,956         | 20,101,437  | 20,548,594  | 4.2                   |
| Colorado             | 2,968,862   | 2,941,432   | 2,934,101          | 2,986,902   | 3,071,097   | 3.4                   |
| Connecticut          | 2,123,594   | 2,118,437   | 2,113,333          | 2,140,497   | 2,174,171   | 2.4                   |
| Delaware             | 504,904     | 503,438     | 506,344            | 519,178     | 528,545     | 4.7                   |
| District of Columbia | 759,933     | 773,807     | 777,513            | 788,182     | 796,691     | 4.8                   |
| Florida              | 9,112,069   | 9,204,768   | 9,411,404          | 9,737,629   | 10,121,675  | 11.1                  |
| Georgia              | 4,907,675   | 4,893,363   | 4,949,585          | 5,052,497   | 5,197,037   | 5.9                   |
| Hawaii               | 767,161     | 770,180     | 786,727            | 809,303     | 835,360     | 8.9                   |
| Idaho                | 795,644     | 802,181     | 813,043            | 836,487     | 868,365     | 9.1                   |
| Illinois             | 7,371,122   | 7,283,845   | 7,260,456          | 7,315,297   | 7,424,158   | 0.7                   |
| Indiana              | 3,611,302   | 3,584,918   | 3,578,515          | 3,629,304   | 3,680,567   | 1.9                   |
| lowa                 | 1,916,252   | 1,905,585   | 1,898,264          | 1,928,456   | 1,968,219   | 2.7                   |
| Kansas               | 1,782,308   | 1,772,906   | 1,757,564          | 1,779,292   | 1,800,549   | 1.0                   |
| Kentucky             | 2,305,386   | 2,292,119   | 2,301,328          | 2,336,122   | 2,380,763   | 3.3                   |
| Louisiana            | 2,409,298   | 2,411,665   | 2,435,683          | 2,467,606   | 2,461,171   | 2.2                   |
| Maine                | 796,702     | 799,414     | 802,329            | 816,810     | 821,553     | 3.1                   |
| Maryland             | 3,128,757   | 3,162,151   | 3,206,800          | 3,258,833   | 3,328,120   | 6.4                   |
| Massachusetts        | 4,125,438   | 4,064,943   | 4,032,093          | 4,059,682   | 4,116,946   | -0.2                  |
| Michigan             | 5,539,887   | 5,482,952   | 5,461,164          | 5,482,359   | 5,518,947   | -0.4                  |
| Minnesota            | 3,363,442   | 3,362,154   | 3,380,607          | 3,426,862   | 3,498,587   | 4.0                   |
| Mississippi          | 1,469,614   | 1,472,925   | 1,470,463          | 1,493,061   | 1,505,941   | 2.5                   |
| Missouri             | 3,481,232   | 3,470,914   | 3,478,396          | 3,514,450   | 3,576,938   | 2.7                   |
| Montana              | 565,989     | 572,349     | 579,135            | 597,052     | 613,425     | 8.4                   |
| Nebraska             | 1,182,375   | 1,179,920   | 1,181,481          | 1,198,489   | 1,217,687   | 3.0                   |
| Nevada               | 1,288,792   | 1,303,589   | 1,363,363          | 1,443,200   | 1,527,431   | 18.5                  |
| New Hampshire        | 795,229     | 794,550     | 804,074            | 819,171     | 835,670     | 5.1                   |
| New Jersey           | 4,789,296   | 4,804,350   | 4,845,765          | 4,911,518   | 4,995,959   | 4.3                   |
| New Mexico           | 977,815     | 987,693     | 1,013,107          | 1,037,060   | 1,064,351   | 8.8                   |
| New York             | 10,491,096  | 10,415,119  | 10,459,857         | 10,606,267  | 10,768,325  | 2.6                   |
| North Carolina       | 4,885,069   | 4,878,163   | 4,891,138          | 4,993,048   | 5,119,512   | 4.8                   |
| North Dakota         | 448,897     | 451,242     | 450,856            | 462,797     | 472,729     | 5.3                   |
| Ohio                 | 6,759,196   | 6,690,820   | 6,663,893          | 6,729,208   | 6,794,042   | 0.5                   |
| Oklahoma             | 2,024,718   | 2,007,376   | 1,986,257          | 2,018,298   | 2,071,838   | 2.3                   |
| Oregon               | 2,103,668   | 2,092,336   | 2,107,924          | 2,168,149   | 2,232,693   | 6.1                   |
| Pennsylvania         | 6,979,434   | 6,956,011   | 6,935,868          | 7,021,331   | 7,132,267   | 2.2                   |
| Rhode Island         | 586,774     | 588,964     | 594,542            | 603,394     | 609,136     | 3.8                   |
| South Carolina       | 2,265,724   | 2,259,042   | 2,277,307          | 2,319,504   | 2,366,523   | 4.4                   |
| South Dakota         | 517,285     | 519,394     | 518,248            | 528,371     | 537,749     | 4.0                   |
| Tennessee            | 3,458,846   | 3,451,948   | 3,475,149          | 3,559,825   | 3,630,959   | 5.0                   |
| Texas                | 12,356,260  | 12,370,461  | 12,490,473         | 12,702,692  | 13,088,946  | 5.9                   |
| Utah                 | 1,393,316   | 1,394,367   | 1,409,099          | 1,452,532   | 1,510,983   | 8.4                   |
| Vermont              | 407,733     | 409,691     | 408,948            | 416,818     | 423,549     | 3.9                   |
| Virginia             | 4,439,053   | 4,440,021   | 4,497,878          | 4,613,612   | 4,728,967   | 6.5                   |
| Washington           | 3,557,145   | 3,526,781   | 3,549,952          | 3,624,836   | 3,733,429   | 5.0                   |
| West Virginia        | 883,128     | 883,652     | 878,062            | 895,244     | 909,828     | 3.0                   |
| Wisconsin            | 3,418,677   | 3,410,998   | 3,434,707          | 3,483,942   | 3,535,747   | 3.4                   |
| Wyoming              | 333,030     | 337,212     | 339,184            | 349,040     | 360,558     | 8.3                   |
|                      |             | ,           | , · <del>-</del> · | ,           |             | 2.0                   |