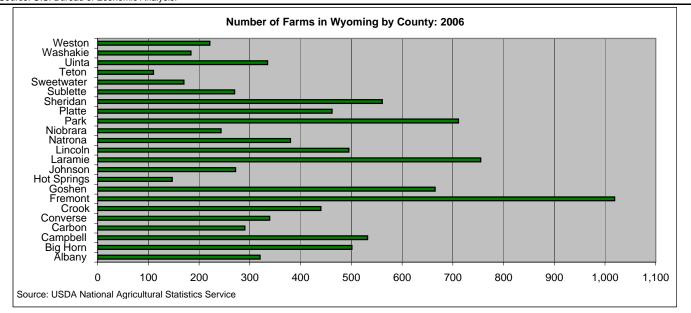

Even though the State of Wyoming experienced dramatic decreases in employment and Gross Domestic Product for the agriculture, forestry, fishing, and hunting sector for several years and the fact that this sector represents a small portion of Wyoming's economy, agriculture does contribute to the State's quality of life. In 2006, there were 9,200 farms in Wyoming and the average farm size was 3,780 acres, while the average size of a farm in the United States was only 446 acres. In 2006, there were 1.4 million cattle and calves, 460,000 sheep and lambs, and 100,000 hogs and pigs in the State. Hay is the leading agricultural crop in Wyoming with a value of production totaling \$190.3 million in 2006. Cattle and calves account for the largest value in agriculture production, \$1.4 billion and sheep and lambs come in second with a value of \$63 million. Chart 8 illustrates the number of farms in each county in Wyoming for 2006 and the total value of agricultural production. Goshen County had the highest value of agricultural production value, \$8.5 million. Teton County also had the smallest number of farms in the State with 110 farms and Fremont County had the largest number of farms, 1,019. Counties with a strong agriculture presence include Niobrara, Goshen, Crook, and Big Horn. Agriculture helps sustain these areas and contributes to Wyoming's culture and history.

Source: USDA National Agricultural Statistics Service