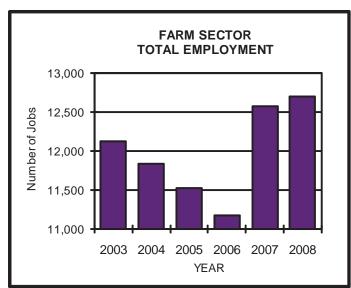

\$2,642   | \$1,530     | \$140    | \$768    | 210              | 216         | 222      | 225     | 267     | 270    |
| Teton       | \$4,778           | \$3,776   | \$3,683   | \$3,444     | \$3,079  | \$3,862  | 153              | 155         | 156      | 156     | 178     | 180    |
| Uinta       | \$3,775           | \$3,143   | \$3,987   | \$1,506     | -\$586   | -\$438   | 392              | 375         | 361      | 343     | 387     | 389    |
| Washakie    | \$8,143           | \$9,305   | \$6,996   | \$7,913     | \$4,666  | \$8,529  | 272              | 273         | 268      | 267     | 290     | 297    |
| Weston      | \$4,977           | \$3,491   | \$8,836   | \$1,383     | -\$2,198 | -\$1,563 | 276              | 267         | 258      | 249     | 278     | 280    |





Source: U.S. Department of Commerce, Bureau of Economic Analysis

# AGRICULTURE, FORESTRY, FISHING, AND HUNTING SUPPORT SECTOR

|             | Total Full | and Part Time Em | ployment | Industry Earnings |                     |          |  |
|-------------|------------|------------------|----------|-------------------|---------------------|----------|--|
|             |            | (Number of Jobs) |          | (Th               | nousands of dollars | s)       |  |
| COUNTY      | 2006       | 2007             | 2008     | 2006              | 2007                | 2008     |  |
| WYOMING     | 2,563      | 2,661            | 2,788    | \$49,196          | \$49,226            | \$50,636 |  |
| Albany      | (D)        | 95               | 100      | (D)               | \$1,351