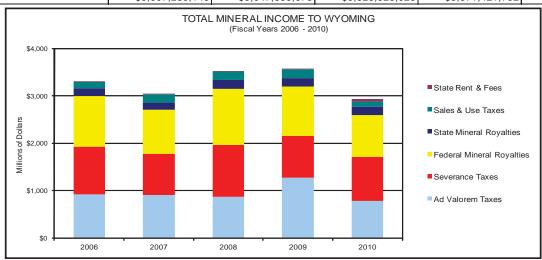

| \$784,912,412 |
|                                                                                                             | \$927,961,378 |
| Federal Mineral Royalties \$1,067,957,946 \$927,155,177 \$1,185,971,530 \$1,049,535,896                     | \$878,721,958 |
| State Mineral Royalties   \$169,301,002   \$155,178,208   \$179,531,213   \$179,131,937                     | \$172,857,957 |
| Sales & Use Taxes \$133,783,583 \$178,649,290 \$181,792,363 \$187,400,506                                   | \$116,574,445 |
| State Rent & Fees   \$9,204,877   \$10,093,400   \$14,558,803   \$6,596,607                                 | \$49,401,069  |
| TOTAL \$3,307,283,148 \$3,047,886,678 \$3,526,828,026 \$3,571,421,752 \$                                    | 2,930,429,219 |



Sources: State of Wyoming, Department of Administration & Information, Economic Analysis Division, Wyoming Sales, Use, and Lodging Tax Report; State of Wyoming Department of Revenue, Mineral Tax Division; Wyoming State Lands and Investments Office; Consensus Revenue Estimating Group (CREG), October 2010 Revenue Forecast.

#### SUMMARY STATISTICS OF MINING SECTOR FOR WYOMING: 2007

(Includes only establishments of firms with payroll)

| NAICS  | Kind of Business                              | All            | Value of   | Annual    | Paid      |
|--------|-----------------------------------------------|----------------|------------|-----------|-----------|
| Code   |                                               | Establishments | Shipments  | Payroll   | Employees |
|        |