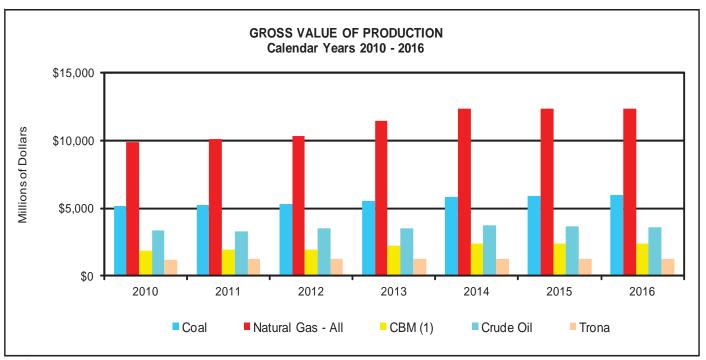

# WYOMING CASH RECEIPTS BY COMMODITY & COMMODITY GROUP: 2005-2009

| COMMODITY                  | 2005    | 2006      | 2007            | 2008    | 2009    |
|----------------------------|---------|-----------|-----------------|---------|---------|
|                            |         | Mill      | lions of Dollar | S       |         |
| LIVESTOCK AND PRODUCTS     |         |           |                 |         |         |
| Meat Animals               | \$770.0 | \$808.1   | \$790.3         | \$692.1 | \$701.0 |
| Cattle and Calves          | \$702.9 | \$742.9   | \$715.3         | \$598.1 | \$614.2 |
| Sheep and Lambs            | \$39.1  | \$37.0    | \$34.1          | \$32.5  | \$36.0  |
| Hogs                       | \$28.0  | \$28.3    | \$40.9          | \$61.1  | \$50.7  |
| Dairy Products             | \$10.6  | \$14.9    | \$24.5          | \$23.4  | \$13.6  |
| Poultry and Eggs           | \$0.4   | \$0.5     | \$0.7           | \$0.7   | \$0.6   |
| Miscellaneous Livestock    | \$39.1  | \$30.0    | \$32.3          | \$32.3  | \$30.4  |
| Wool                       | \$3.4   | \$3.1     | \$4.0           | \$4.4   | \$3.2   |
| Honey                      | \$2.0   | \$3.2     | \$3.4           | \$3.3   | \$2.5   |
| TOTAL LIVESTOCK & PRODUCTS | \$820.1 | \$853.5   | \$847.8         | \$748.4 | \$745.5 |
| CROPS                      |         |           |                 |         |         |
| Wheat                      | \$14.0  | \$16.2    | \$19.4          | \$28.7  | \$23.3  |
| Feed Crops                 | \$69.0  | \$80.1    | \$96.3          | \$121.4 | \$121.7 |
| Hay                        | \$41.1  | \$55.7    | \$61.9          | \$60.6  | \$66.7  |
| Barley                     | \$16.3  | \$11.3    | \$14.7          | \$31.6  | \$31.3  |
| Corn                       | \$10.8  | \$12.0    | \$18.6          | \$27.9  | \$22.7  |
| Oats                       | \$0.8   | \$1.0     | \$1.0           | \$1.4   | \$1.0   |
| Oil Crops                  | \$1.1   | \$0.8     | \$0.7           | \$1.0   | NA      |
| Vegetables                 | \$16.8  | \$14.7    | \$17.7          | \$26.3  | \$23.9  |
| Dry Beans                  | \$14.5  | \$12.2    | \$15.1          | \$23.7  | \$21.3  |
| Fruit and Nuts             | \$0.2   | \$0.3     | \$0.3           | \$0.3   | \$0.3   |
| All Other Crops            | \$49.9  | \$53.9    | \$44.2          | \$52.7  | \$54.9  |
| Sugarbeets                 | \$34.3  | \$37.3    | \$26.5          | \$34.9  | \$35.7  |
| Greenhouse and Nursery     | \$6.1   | \$6.0     | \$6.2           | \$6.2   | NA      |
| Other Crops                | \$3.3   | \$3.4     | \$3.5           | \$3.5   | NA      |
| TOTAL CROPS                | \$151.1 | \$166.0   | \$178.6         | \$230.4 | \$224.1 |
| TOTAL CASH RECEIPTS        | \$971.2 | \$1,019.6 | \$1,026.5       | \$978.8 | \$969.6 |