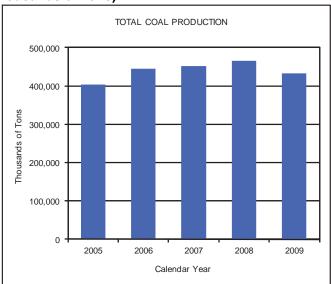

|
| Lincoln     | 4,617   | 4,565   | 5,190   | 4,989   | 4,461   |
| Natrona     | 0       | 0       | 0       | 0       | 0       |
| Niobrara    | 0       | 0       | 0       | 0       | 0       |
| Park        | 0       | 0       | 0       | 0       | 0       |
| Platte      | 0       | 0       | 0       | 0       | 0       |
| Sheridan    | 0       | 0       | 0       | 0       | 0       |
| Sublette    | 0       | 0       | 0       | 0       | 0       |
| Sweetwater  | 9,576   | 9,344   | 10,134  | 9,354   | 10,072  |
| Teton       | 0       | 0       | 0       | 0       | 0       |
| Uinta       | 0       | 0       | 0       | 0       | 0       |
| Washakie    | 0       | 0       | 0       | 0       | 0       |
| Weston      | 0       | 0       | 0       | 0       | 0       |



**CRUDE OIL PRODUCTION (Thousands of Barrels)** 

|             |        |        | CKUD   |        | ODUCTIO |
|-------------|--------|--------|--------|--------|---------|
| COUNTY      | 2005   | 2006   | 2007   | 2008   | 2009    |
| WYOMING     | 51,635 | 52,903 | 54,051 | 52,936 | 51,405  |
| Albany      | 71     | 67     | 56     | 50     | 54      |
| Big Horn    | 2,206  | 2,167  | 2,058  | 2,000  | 1,878   |
| Campbell    | 9,078  | 9,249  | 8,810  | 8,233  | 7,509   |
| Carbon      | 1,620  | 1,868  | 1,758  | 1,672  | 1,774   |
| Converse    | 1,935  | 1,913  | 1,821  | 1,809  | 1,876   |
| Crook       | 1,689  | 1,624  | 1,591  | 1,497  | 1,535   |
| Fremont     | 3,099  | 3,049  | 3,294  | 3,184  | 3,229   |
| Goshen      | 0      | 0      | 0      | 0      | 0       |
| Ho