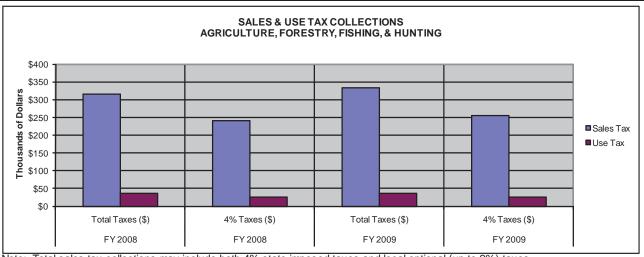

| \$0              | \$0           |
| Platte              | \$0              | \$0           | \$0              | \$0           |
| Sheridan            | \$1,642          | \$1,095       | \$974            | \$650         |
| Sublette            | \$0              | \$0           | \$0              | \$0           |
| Sweetwater          | \$0              | \$0           | \$0              | \$0           |
| Teton               | \$0              | \$0           | \$0              | \$0           |
| Uinta               | \$1,047          | \$838         | \$863            | \$691         |
| Washakie            | \$0              | \$0           | \$0              | \$0           |
| Weston              | \$0              | \$0           | \$0              | \$0           |



Note: Total sales tax collections may include both 4% state imposed taxes and local optional (up to 2%) taxes.

Source: State of Wyoming, Department of Revenue



# MINING

# **Wyoming Mineral Production**

Wyoming's mineral commodities include coal, natural gas, coal bed methane, crude oil, and trona. Wyoming ranks highest in mining employment in the U.S. In fiscal year 2009, Wyoming collected over \$155 million in sales taxes from the mining industry.

**Coal**: Wyoming produced 432.5 million short tons of coal in 2009. The State is the number one producer of coal in the U.S. Coal is mainly used to produce electricity. Wyoming possesses a reserve of 68.7 billion tons of coal.

**Natural Gas**: In 2009, natural gas production was 2,538 billion cubic feet. Wyoming ranks 2nd nationwide fo