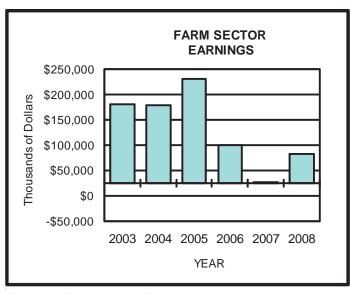

| \$2,642   | \$1,530     | \$140    | \$768    | 210              | 216         | 222      | 225     | 267     | 270    |
| Teton       | \$4,778           | \$3,776   | \$3,683   | \$3,444     | \$3,079  | \$3,862  | 153              | 155         | 156      | 156     | 178     | 180    |
| Uinta       | \$3,775           | \$3,143   | \$3,987   | \$1,506     | -\$586   | -\$438   | 392              | 375         | 361      | 343     | 387     | 389    |
| Washakie    | \$8,143           | \$9,305   | \$6,996   | \$7,913     | \$4,666  | \$8,529  | 272              | 273         | 268      | 267     | 290     | 297    |
| Weston      | \$4,977           | \$3,491   | \$8,836   | \$1,383     | -\$2,198 | -\$1,563 | 276              | 267         | 258      | 249     | 278     | 280    |





Source: U.S. Department of Commerce, Bureau of Economic Analysis

# AGRICULTURE, FORESTRY, FISHING, AND HUNTING SUPPORT SECTOR

|             | Total Full | and Part Time Em | ployment | Industry Earnings |                     |          |  |
|-------------|------------|------------------|----------|-------------------|---------------------|----------|--|
|             |            | (Number of Jobs) |          | (Th               | nousands of dollars | s)       |  |
| COUNTY      | 2006       | 2007             | 2008     | 2006              | 2007                | 2008     |  |
| WYOMING     | 2,563      | 2,661            | 2,788    | \$49,196          | \$49,226            | \$50,636 |  |
| Albany      | (D)        | 95               | 100      | (D)               | \$1,351