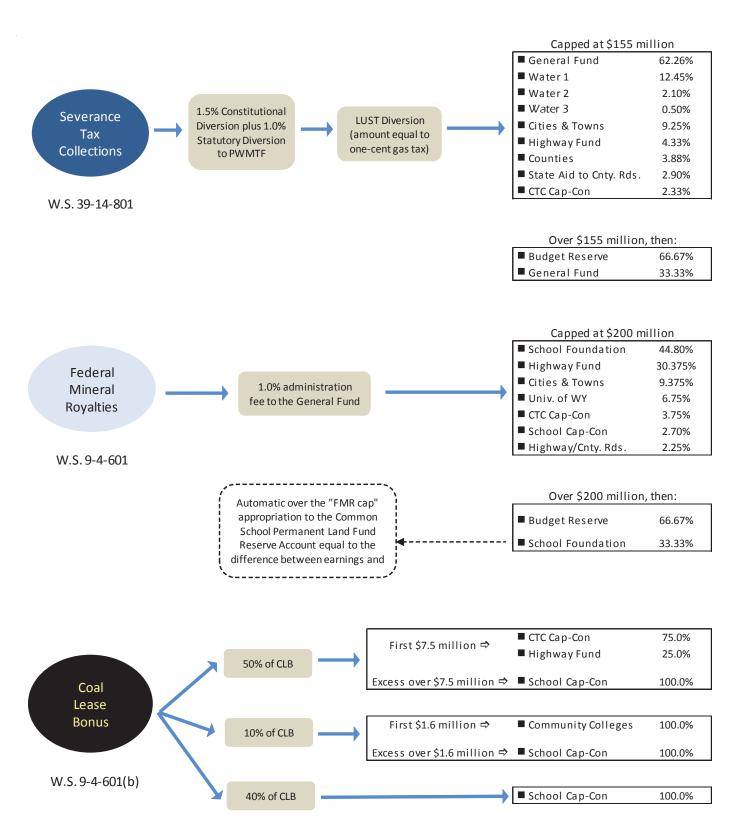

| \$799,500,000 | \$813,200,000 | \$831,400,000 | \$856,900,000 | \$885,200,000 | \$887,000,000 |  |

<sup>(1) -</sup> Permanent Wyoming Mineral Trust Fund. (2) - Cities, Towns, Counties, & Special Districts Capital Construction. (3) - May not add due to rounding. (4) - Legislative Royalty Impact. Source: Consensus Revenue Estimating Group (CREG), October 2010 Revenue Forecast.

#### **MINERAL DISTRIBUTION FORMULAS - FISCAL YEAR 2011**



Note: PWMTF = Permanent Wyoming Mineral Trust Fund; LUST = Leaking Underground Storage Tank Tax; CTC = Cities, Towns & Counties; Cap-Con = Capital Construction; CLB = Coal Lease Bonus.

Source: State of Wyoming, Department of Administration and Information, Economic Analysis Division, Coal Lease Bonus Report, December 2010.

# WYOMING MINERAL FORECAST - PRODUCTION, PRICES, AND VALUE

#### **GROSS PRODUCTION**

|                                                    | 2010    | 2011    | 2012    | 2013    | 2014    | 2015    | 2016    |
|----------------------------------------------------|---------|---------|---------|---------|---------|---------|---------|
| Coal (millions of tons)                            | 426.5   | 433.5   | 438.5   | 443.5   | 448.5   | 453.5   | 458.5   |
| Natural