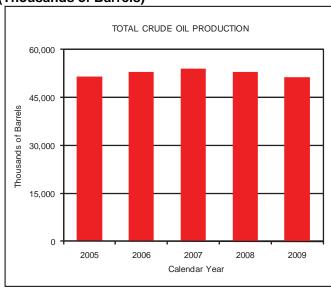

ie     | 300    | 273    | 401    | 473    | 345     |
| Lincoln     | 762    | 778    | 800    | 820    | 818     |
| Natrona     | 3,632  | 3,672  | 3,990  | 4,327  | 4,628   |
| Niobrara    | 538    | 563    | 498    | 487    | 516     |
| Park        | 8,157  | 8,384  | 8,491  | 8,007  | 7,459   |
| Platte      | 0      | 0      | 0      | 0      | 0       |
| Sheridan    | 12     | 20     | 24     | 27     | 25      |
| Sublette    | 5,102  | 5,754  | 7,097  | 7,666  | 7,941   |
| Sweetwater  | 4,815  | 5,296  | 5,740  | 5,393  | 5,137   |
| Teton       | 0      | 0      | 0      | 0      | 0       |
| Uinta       | 2,247  | 1,911  | 1,498  | 1,342  | 1,124   |
| Washakie    | 765    | 781    | 787    | 775    | 730     |
| Weston      | 1,125  | 1,128  | 1,111  | 994    | 909     |



NATURAL GAS PRODUCTION (Thousands of MCF)

| COUNTY      | 2005      | 2006      | 2007      | 2008      | 2009      |
|-------------|-----------|-----------|-----------|-----------|-----------|
| WYOMING     | 2,001,687 | 2,111,869 | 2,253,486 | 2,478,340 | 2,538,420 |
| Albany      | 6         | 6         | 5         | 6         | 7         |
| Big Horn    | 3,544     | 3,205     | 2,906     | 2,780     | 2,635     |
| Campbell    | 254,187   | 215,598   | 180,119   | 166,661   | 142,194   |
| Carbon      | 100,647   | 110,671   | 118,831   | 122,681   | 130,663   |
| Converse    | 13,709    | 11,068    | 9,713     | 8,883     | 8,333     |
| Crook       | 68        | 59        | 37        | 42        | 42        |
| Fremont     | 209,241   | 198,052   | 174,159   | 142,099   | 164,175