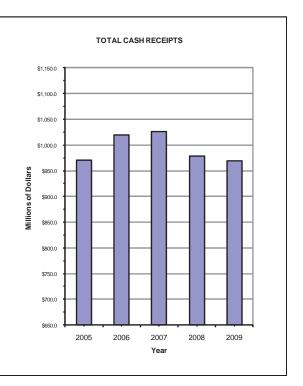

# WYOMING CASH RECEIPTS BY COMMODITY & COMMODITY GROUP: 2005-2009

| COMMODITY                  | 2005    | 2006      | 2007            | 2008    | 2009    |
|----------------------------|---------|-----------|-----------------|---------|---------|
|                            |         | Mill      | lions of Dollar | S       |         |
| LIVESTOCK AND PRODUCTS     |         |           |                 |         |         |
| Meat Animals               | \$770.0 | \$808.1   | \$790.3         | \$692.1 | \$701.0 |
| Cattle and Calves          | \$702.9 | \$742.9   | \$715.3         | \$598.1 | \$614.2 |
| Sheep and Lambs            | \$39.1  | \$37.0    | \$34.1          | \$32.5  | \$36.0  |
| Hogs                       | \$28.0  | \$28.3    | \$40.9          | \$61.1  | \$50.7  |
| Dairy Products             | \$10.6  | \$14.9    | \$24.5          | \$23.4  | \$13.6  |
| Poultry and Eggs           | \$0.4   | \$0.5     | \$0.7           | \$0.7   | \$0.6   |
| Miscellaneous Livestock    | \$39.1  | \$30.0    | \$32.3          | \$32.3  | \$30.4  |
| Wool                       | \$3.4   | \$3.1     | \$4.0           | \$4.4   | \$3.2   |
| Honey                      | \$2.0   | \$3.2     | \$3.4           | \$3.3   | \$2.5   |
| TOTAL LIVESTOCK & PRODUCTS | \$820.1 | \$853.5   | \$847.8         | \$748.4 | \$745.5 |
| CROPS                      |         |           |                 |         |         |
| Wheat                      | \$14.0  | \$16.2    | \$19.4          | \$28.7  | \$23.3  |
| Feed Crops                 | \$69.0  | \$80.1    | \$96.3          | \$121.4 | \$121.7 |
| Hay                        | \$41.1  | \$55.7    | \$61.9          | \$60.6  | \$66.7  |
| Barley                     | \$16.3  | \$11.3    | \$14.7          | \$31.6  | \$31.3  |
| Corn                       | \$10.8  | \$12.0    | \$18.6          | \$27.9  | \$22.7  |
| Oats                       | \$0.8   | \$1.0     | \$1.0           | \$1.4   | \$1.0   |
| Oil Crops                  | \$1.1   | \$0.8     | \$0.7           | \$1.0   | NA      |
| Vegetables                 | \$16.8  | \$14.7    | \$17.7          | \$26.3  | \$23.9  |
| Dry Beans                  | \$14.5  | \$12.2    | \$15.1          | \$23.7  | \$21.3  |
| Fruit and Nuts             | \$0.2   | \$0.3     | \$0.3           | \$0.3   | \$0.3   |
| All Other Crops            | \$49.9  | \$53.9    | \$44.2          | \$52.7  | \$54.9  |
| Sugarbeets                 | \$34.3  | \$37.3    | \$26.5          | \$34.9  | \$35.7  |
| Greenhouse and Nursery     | \$6.1   | \$6.0     | \$6.2           | \$6.2   | NA      |
| Other Crops                | \$3.3   | \$3.4     | \$3.5           | \$3.5   | NA      |
| TOTAL CROPS                | \$151.1 | \$166.0   | \$178.6         | \$230.4 | \$224.1 |
| TOTAL CASH RECEIPTS        | \$971.2 | \$1,019.6 | \$1,026.5       | \$978.8 | \$969.6 |