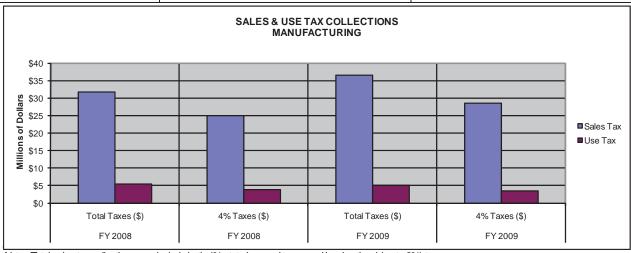

,908      | \$20,577         | \$10,341      |
| Platte              | \$1,570          | \$1,256       | \$458            | \$354         |
| Sheridan            | \$22,856         | \$15,237      | \$15,712         | \$10,475      |
| Sublette            | \$6,410          | \$6,410       | \$16,443         | \$16,443      |
| Sweetwater          | \$3,395,917      | \$2,263,945   | \$3,635,121      | \$2,423,414   |
| Teton               | \$26,020         | \$17,346      | \$27,703         | \$18,469      |
| Uinta               | \$19,658         | \$15,726      | \$19,971         | \$15,977      |
| Washakie            | \$39,875         | \$31,900      | \$26,450         | \$21,160      |
| Weston              | \$350            | \$280         | \$199            | \$159         |



Note: Total sales tax collections may include both 4% state imposed taxes and local optional (up to 2%) taxes.

Source: State of Wyoming, Department of Revenue