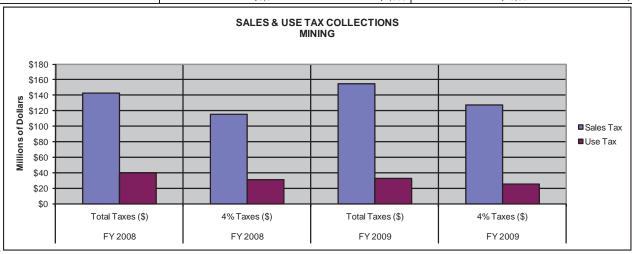

0,893     | \$1,765,812      | \$1,412,650   |
| Platte              | \$133            | \$106         | \$506            | \$337         |
| Sheridan            | \$263,185        | \$175,457     | \$1,698,436      | \$1,132,290   |
| Sublette            | \$6,961,791      | \$6,961,791   | \$4,985,028      | \$4,985,028   |
| Sweetwater          | \$10,576,155     | \$7,037,319   | \$9,695,874      | \$6,465,140   |
| Teton               | \$15             | \$10          | \$0              | \$0           |
| Uinta               | \$228,780        | \$183,024     | \$292,388        | \$233,910     |
| Washakie            | \$77,356         | \$61,876      | \$95,461         | \$76,369      |
| Weston              | \$5,044          | \$4,035       | \$15,631         | \$12,505      |



Note: Total sales tax collections may include both 4% state imposed taxes and local optional (up to 2%) taxes. Source: State of Wyoming, Department of Revenue



# CONSTRUCTION

# The Old West Continues

One of the earliest explorers of Wyoming was John Colter in 1807. While exploring the Rocky Mountains, he discovered a region of steaming geysers and towering water falls so unusual that his written reports nicknamed the area "Colter's Hell." The same area, in 1872, was set aside forever as a place to be enjoyed by everyone.

Wyoming owes its early settlement in part to the gentlemen of Europe. Their fondness of beaver top hats sent early-day trappers to the Rocky Mountains in search of the prized pelts. Famous mountain men such as Kit Carson, Jim Bridger, Davey Jackson, and Jedediah Smi