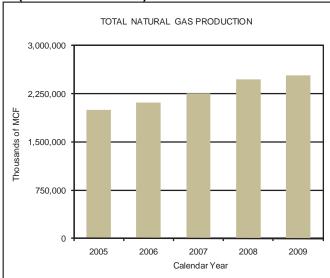

| 25,991    | 28,639    | 28,971    |
| Niobrara    | 228       | 1,708     | 2,080     | 1,882     | 2,073     |
| Park        | 14,710    | 15,901    | 14,545    | 13,699    | 11,169    |
| Platte      | 0         | 0         | 0         | 0         | 0         |
| Sheridan    | 46,140    | 57,674    | 61,207    | 68,380    | 63,322    |
| Sublette    | 814,608   | 879,285   | 1,007,523 | 1,143,671 | 1,192,820 |
| Sweetwater  | 222,070   | 238,004   | 235,316   | 240,855   | 231,017   |
| Teton       | 0         | 0         | 0         | 0         | 0         |
| Uinta       | 141,720   | 137,560   | 125,329   | 130,355   | 107,428   |
| Washakie    | 3,529     | 3,180     | 2,848     | 2,576     | 2,418     |
| Weston      | 2 007     | 1 038     | 1 986     | 1 680     | 1 861     |



Weston 2,007 1,938 1,986 1,689 1,861 Sources: State of Wyoming, Wyoming Oil and Gas Conservation Commission, Wyoming State Mine Inspector.

# **MINING SECTOR**

|             | Total Full and Part Time Employment |                 |        | Industry Earnings |                        |             |
|-------------|-------------------------------------|-----------------|--------|-------------------|------------------------|-------------|
|             | (1                                  | Number of Jobs) |        |                   | (Thousands of dollars) |             |
| COUNTY      | 2006                                | 2007            | 2008   | 2006              | 2007                   | 2008        |
| WYOMING     | 29,950                              | 31,326          | 34,41