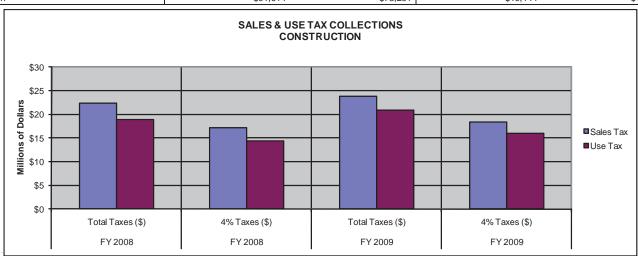

9,242     | \$667,561        | \$532,962     |
| Platte              | \$40,724         | \$32,579      | \$120,624        | \$91,342      |
| Sheridan            | \$783,043        | \$522,028     | \$706,621        | \$471,100     |
| Sublette            | \$910,371        | \$910,371     | \$966,921        | \$966,921     |
| Sweetwater          | \$2,616,262      | \$1,744,174   | \$1,532,097      | \$1,021,265   |
| Teton               | \$813,396        | \$541,863     | \$1,498,618      | \$998,944     |
| Uinta               | \$86,525         | \$69,220      | \$119,224        | \$95,379      |
| Washakie            | \$66,679         | \$53,771      | \$113,494        | \$90,786      |
| Weston              | \$91,614         | \$73,291      | \$19,144         | \$15,315      |



Note: Total sales tax collections may include both 4% state imposed taxes and local optional (up to 2%) taxes.

Source: State of Wyoming, Department of Revenue



# MANUFACTURING

# **Wyoming's Equality Heritage**

Wyoming is also known as the "Equality State" because of the rights women have traditionally enjoyed in the State. Wyoming women were the first in the nation to vote, to serve on a jury, and to hold public office.

In 1869, Wyoming's territorial legislature became the first government in the world to grant "female suffrage" by enacting a bill granting women the right to vote. The act was signed into law on December 10 of that year by Governor A.J. Campbell.

Less than three months after the signing of that act, on February 17, 1870, the "Mother of Women Suffrage in Wyoming," E